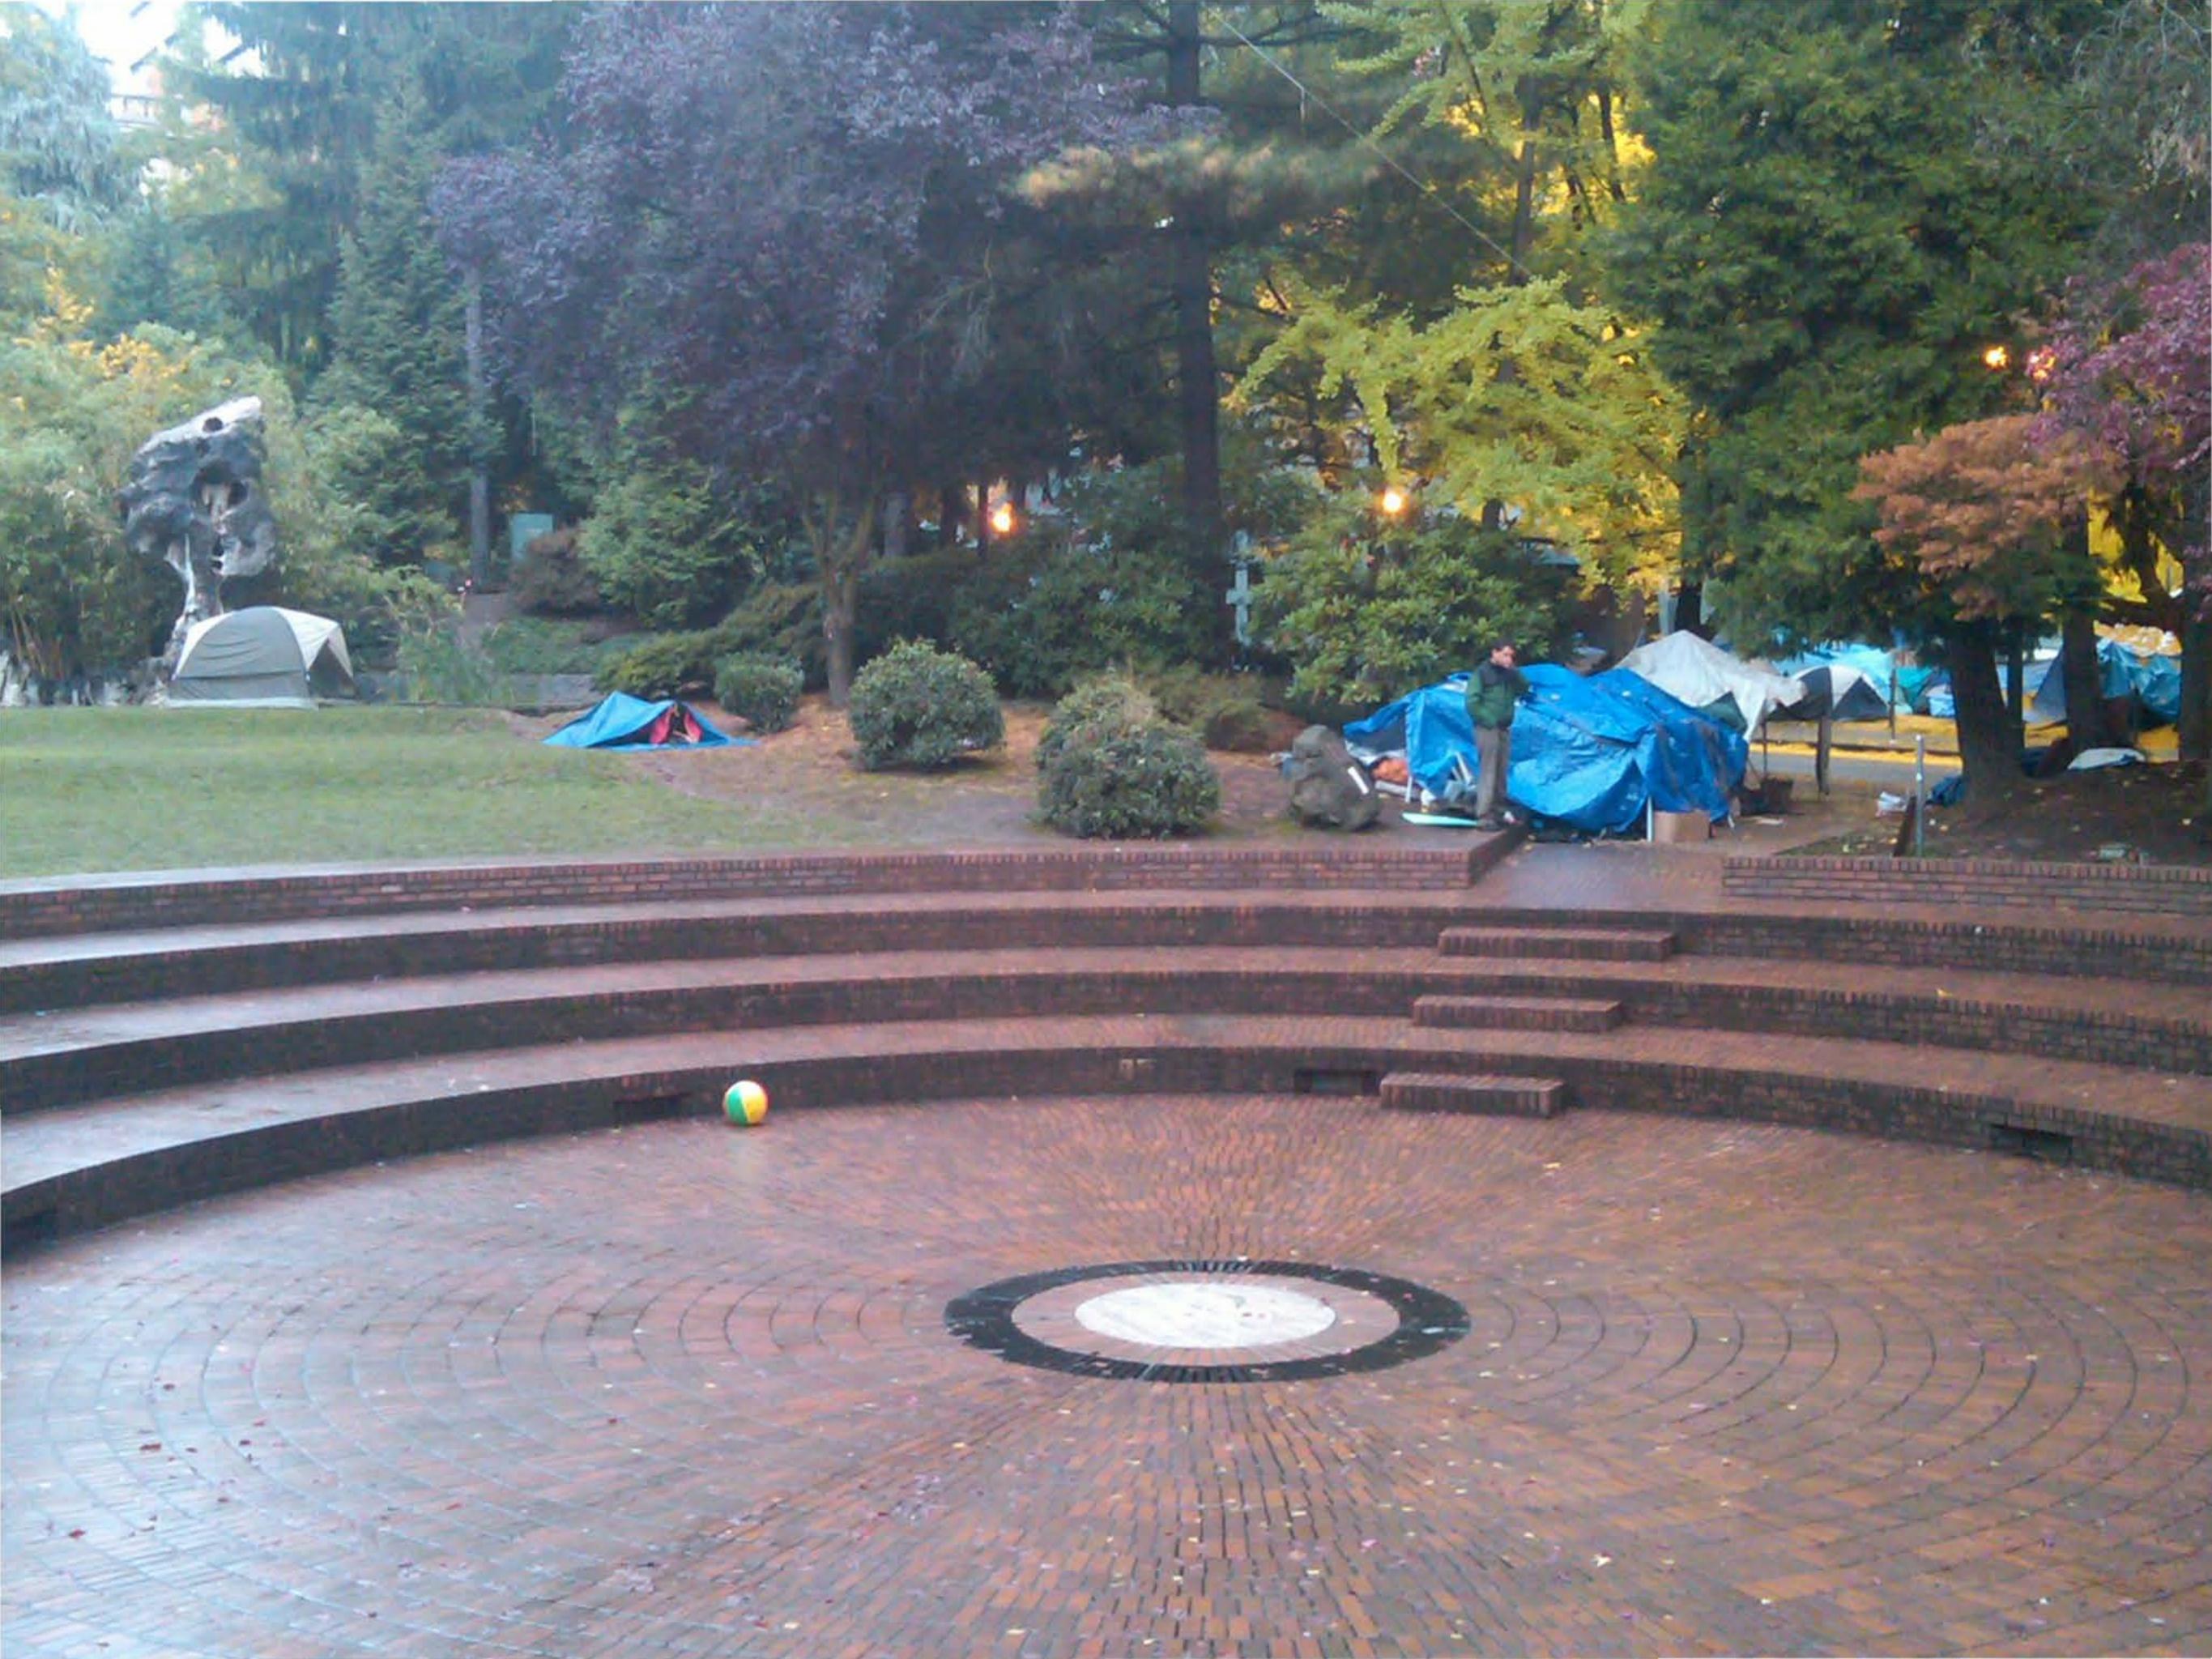

### Protests and Demonstrations

Portland, OR- Occupy Portland continues to protest adjacent to the Federal Courthouse in Portland. No impact on federal facilities at this time.

Eugene, OR – Occupy Eugene protested on 10/15/2011. Protesters were on federal property for a short time period prior to conducting a march through downtown. No incidents occurred on federal property.

Seattle, WA- Occupy Seattle continues to protest in Seattle. No impact on federal facilities at this time.

Tacoma, WA – Occupy Tacoma has set up tents at a park next to the State History Museum, which is located next to Tacoma Union Station USCH. No impact on federal facilities at this time.