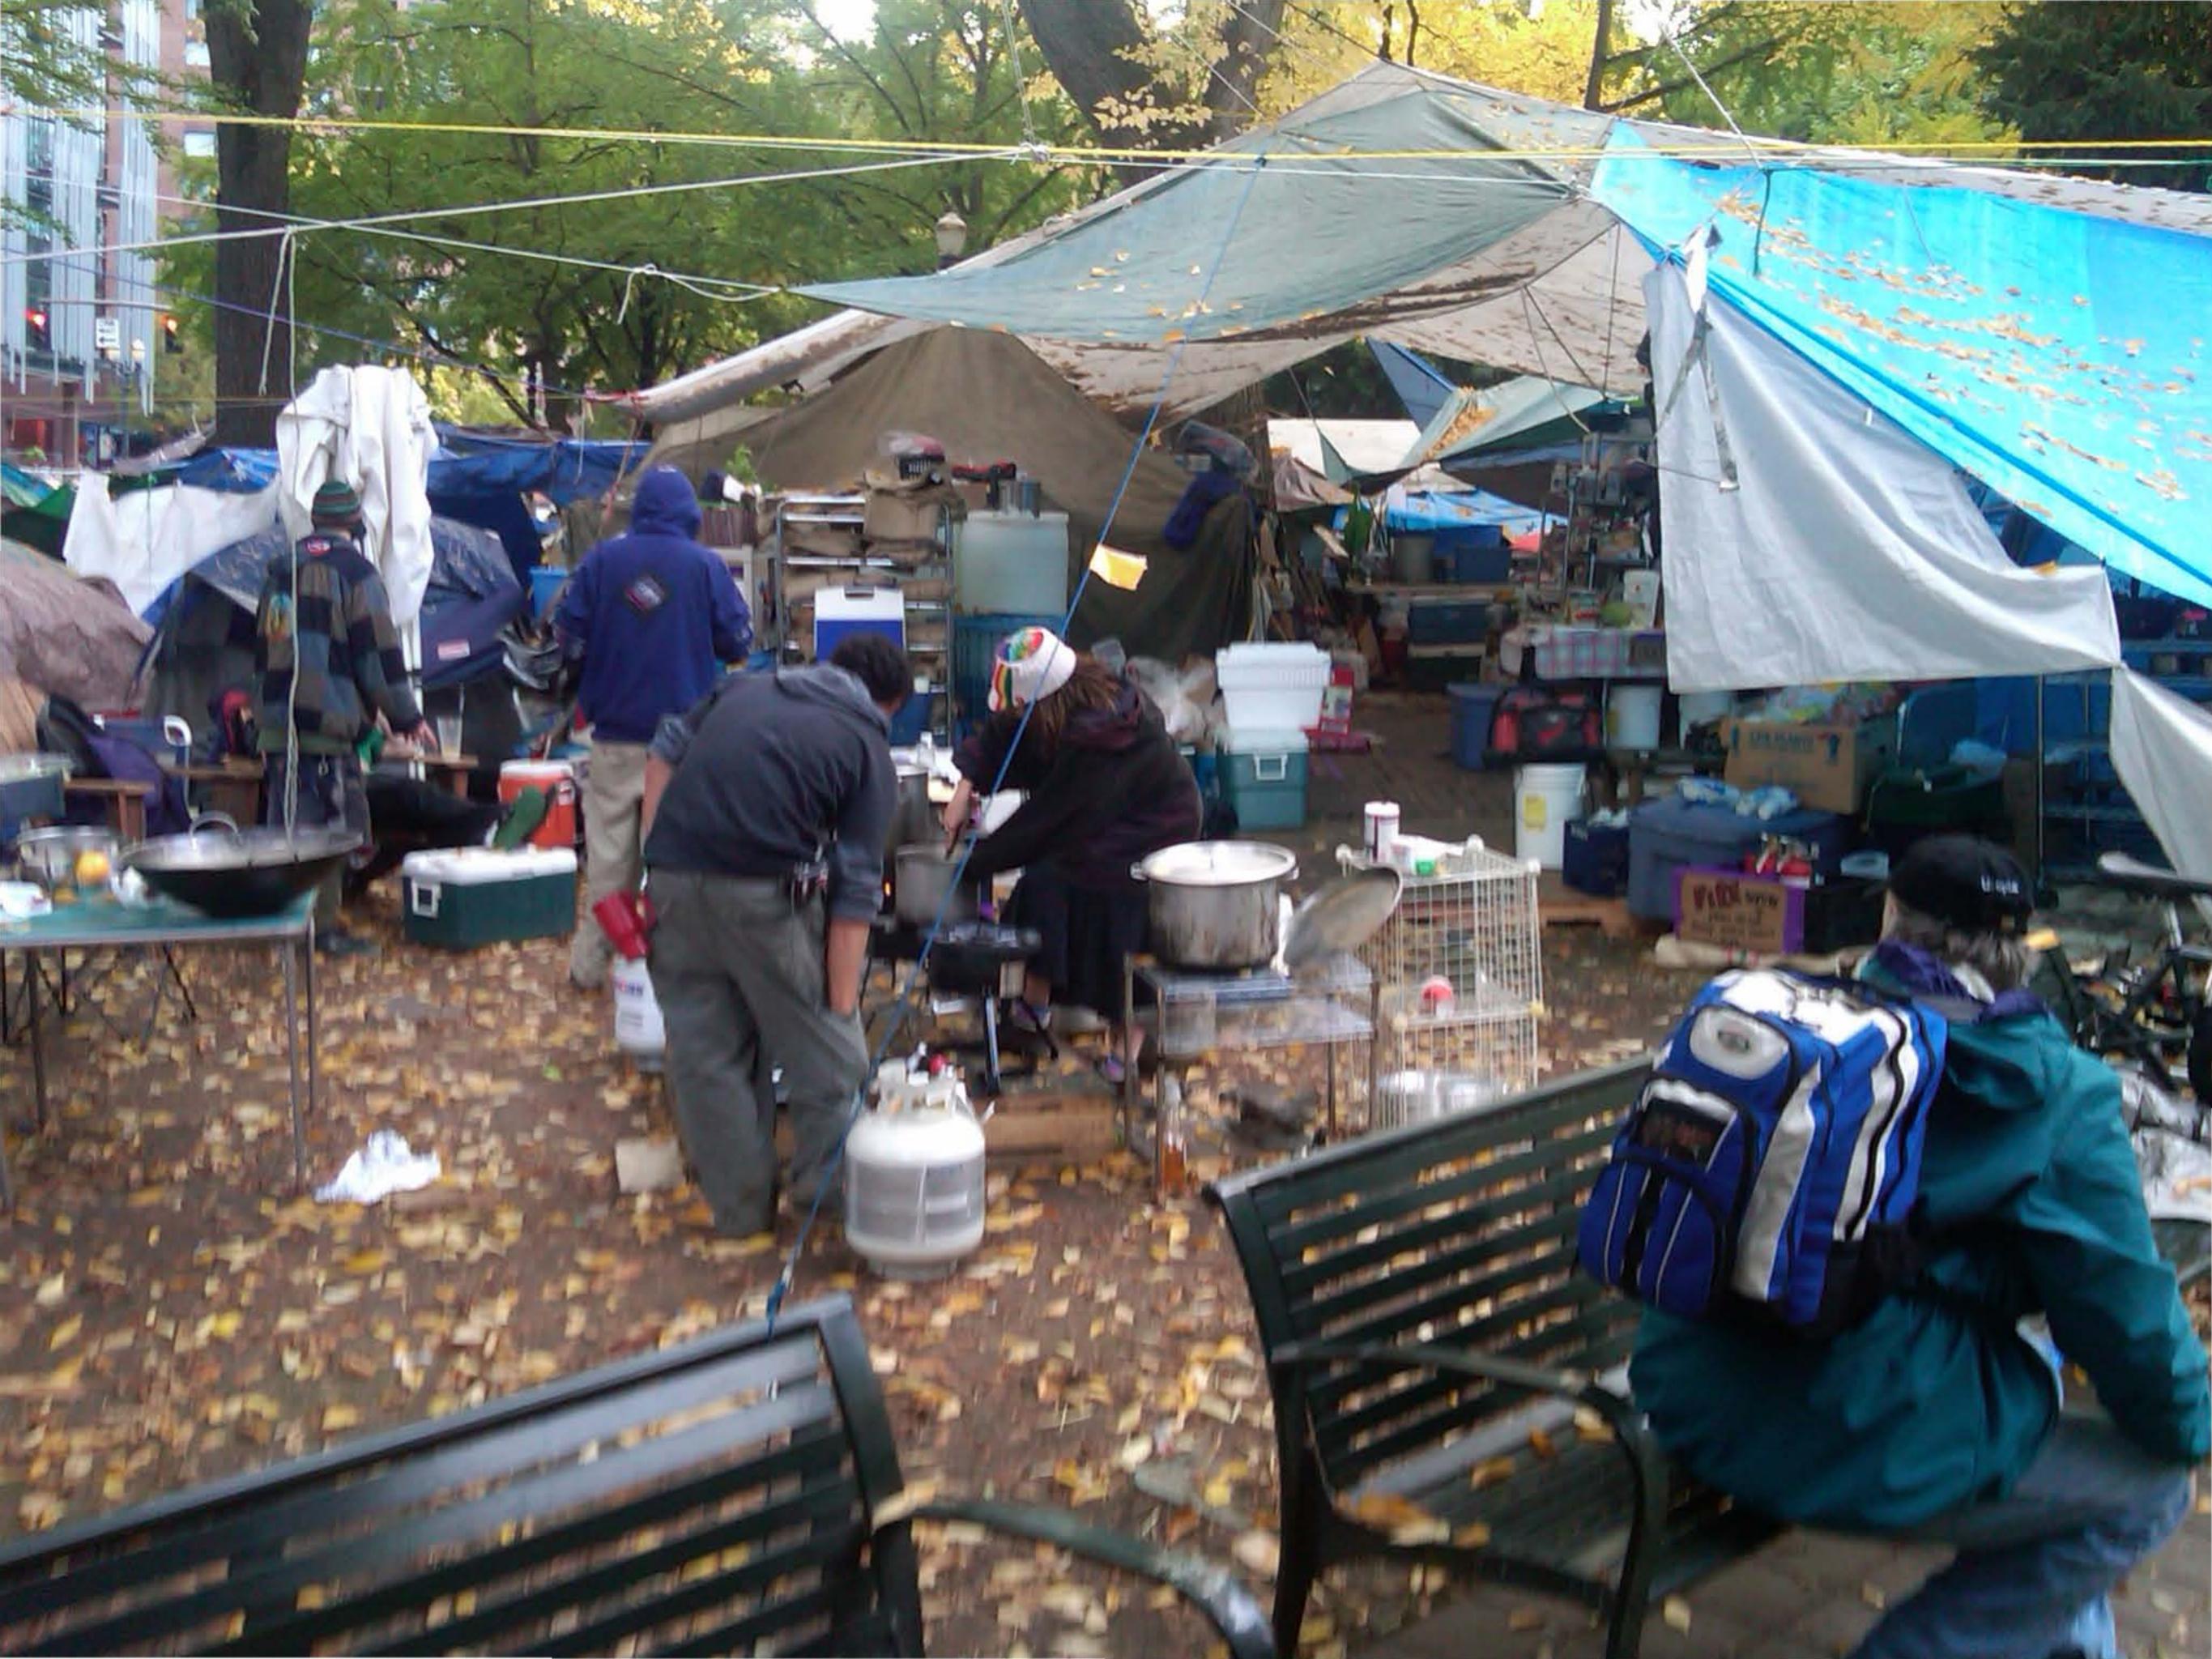

#### Protests and Demonstrations

Portland, OR- Occupy Portland continues to protest adjacent to the Federal Courthouse in Portland. On the morning of 10/13/11, police moved in and cleared the protesters from the city streets. Protesters had closed Main St.; however, after 8 uneventful arrests, the street was open again. The Mayor said that protesters would still be able to remain in the encampment. There are approximately 1500 protesters that have set up camp in the city park across the street from the Federal Courthouse.

### Protests and Demonstrations

Portland, OR- Occupy Portland continues to protest adjacent to the Federal Courthouse in Portland. There have been no issues with the demonstration as far as civil disobedience or violations of law. There are approximately 1500 protesters that have set up camp in the city park across the street from the Federal Courthouse.

Portland, OR- Occupy Portland continues to protest adjacent to the Federal Courthouse in Portland. There have been no issues with the demonstration as far as civil disobedience or violations of law. There are approximately 1500 protesters that have set up camp in the city park across the street from the Federal Courthouse.