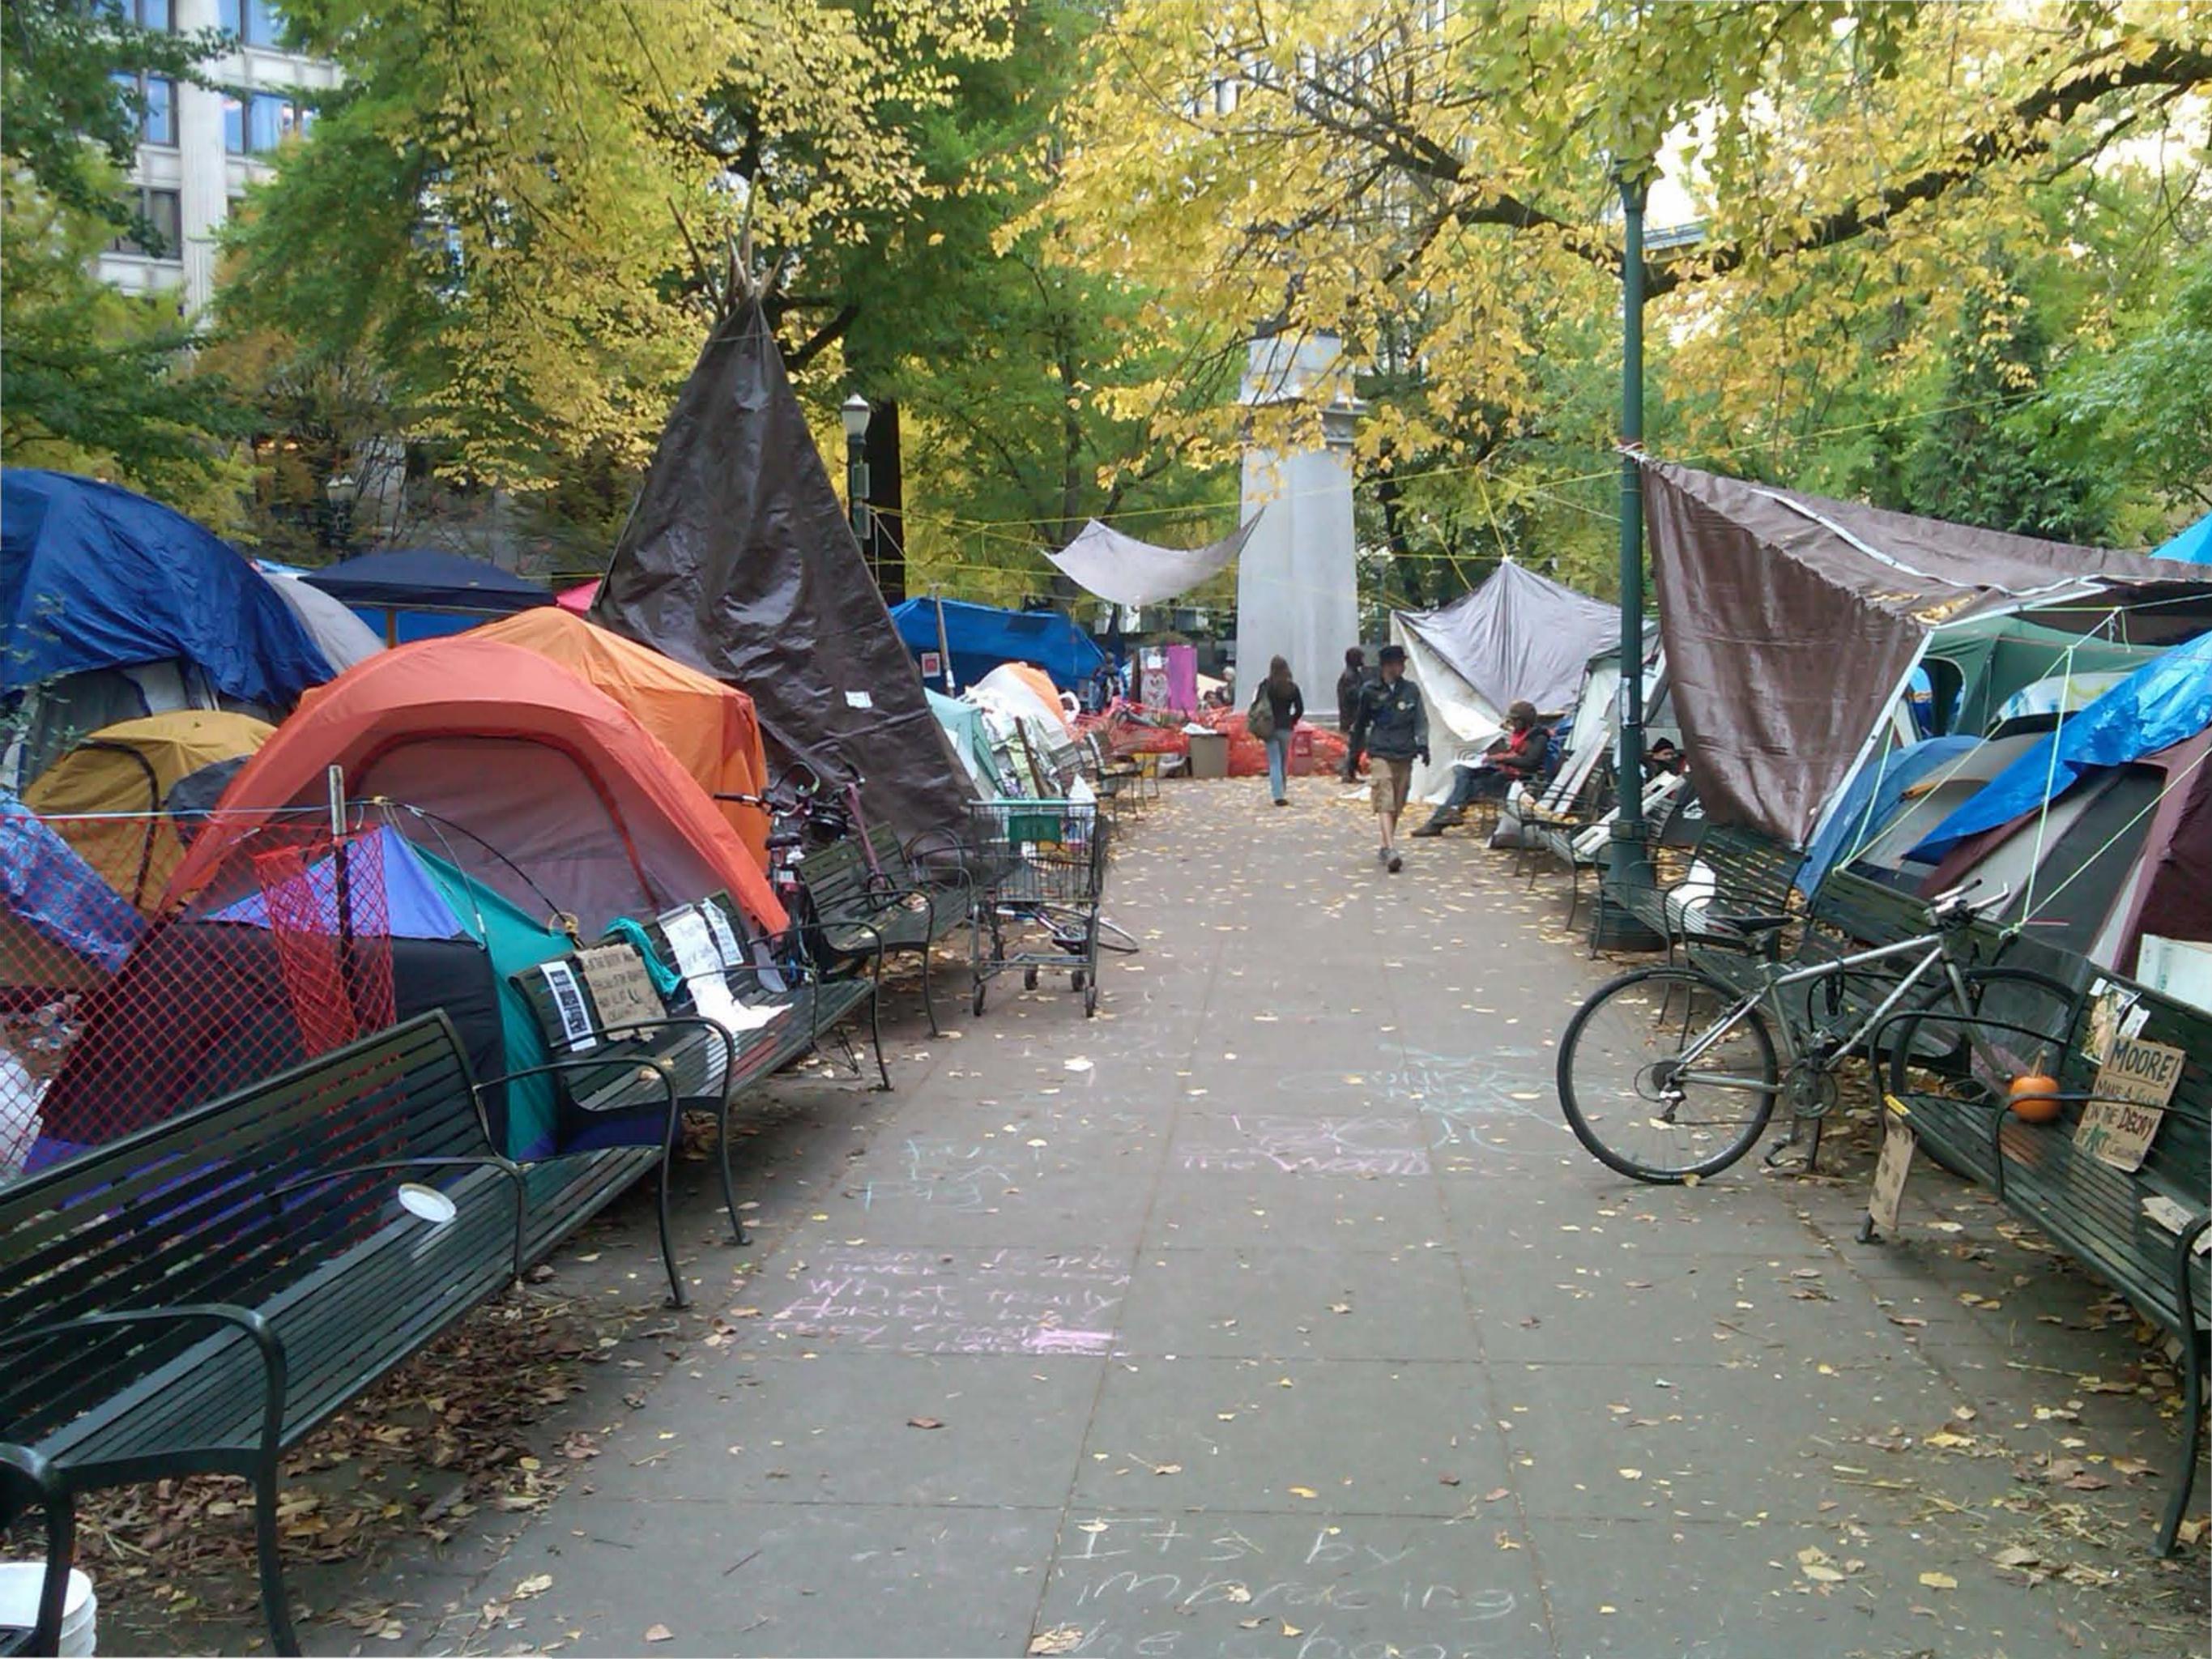

#### Protests and Demonstrations

Portland, OR- Occupy Portland continues to protest adjacent to the Federal Courthouse in Portland. On the morning of 10/13/11, police moved in and cleared the protesters from the city streets. Protesters had closed Main St.; however, after 8 uneventful arrests, the street was open again. The Mayor said that protesters would still be able to remain in the encampment. There are approximately 1500 protesters that have set up camp in the city park across the street from the Federal Courthouse.

### Protests and Demonstrations

Portland, OR- Occupy Portland continues to protest adjacent to the Federal Courthouse in Portland. There have been no issues with the demonstration as far as civil disobedience or violations of law. There are approximately 1500 protesters that have set up camp in the city park across the street from the Federal Courthouse.

Portland, OR- Occupy Portland continues to protest adjacent to the Federal Courthouse in Portland. There have been no issues with the demonstration as far as civil disobedience or violations of law. There are approximately 1500 protesters that have set up camp in the city park across the street from the Federal Courthouse.

#### Protests and Demonstrations

**D11012155**: The group, Occupy Wall Street, participated in a march through the streets of Portland. The group passed by several Federal properties and stopped on Federal property at Pioneer Courthouse Square. There were a total of approximately 2000 protesters. Media was on site and there were no incidents to report. FPS monitored this event. Following this event, with the city's approval, several of the protesters camped over night across the street from the Federal Courthouse. The tents will be ordered to be removed at approximately 0900 on 10/7/2011 due to the city's preparation for the Portland City Marathon.