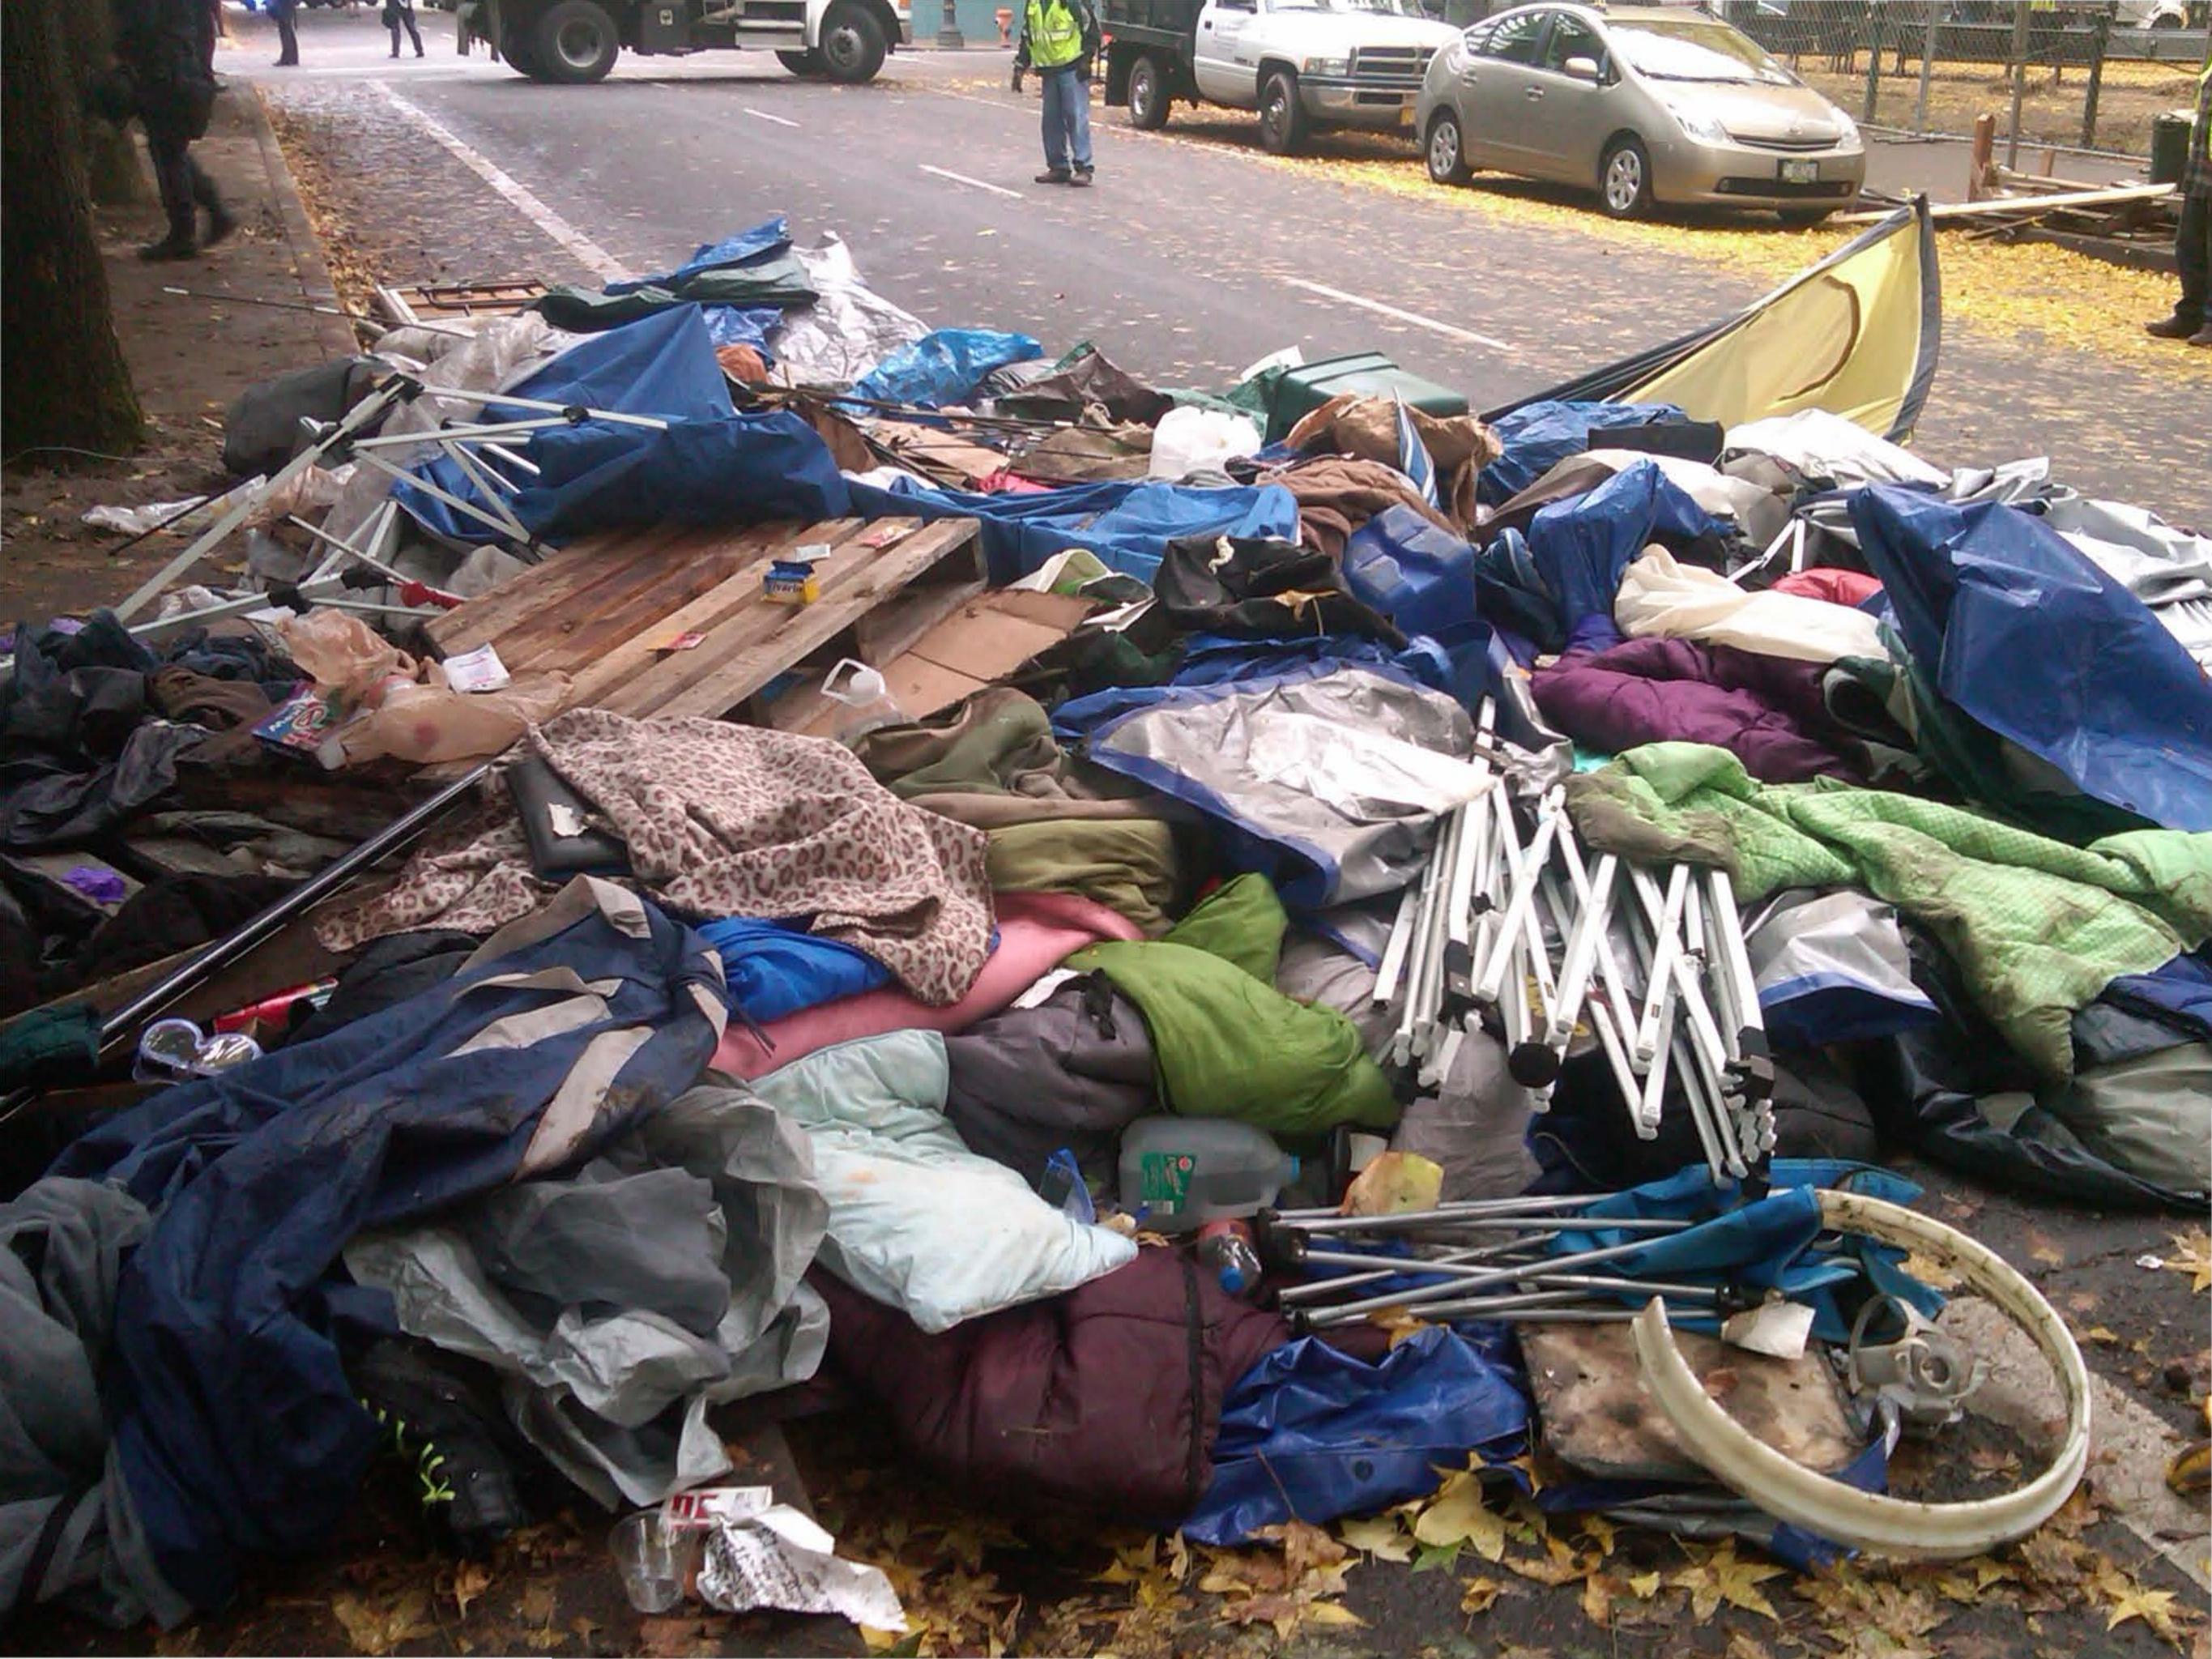

#### Protests and Demonstrations

Portland, OR- Occupy Portland continues to protest adjacent to the Federal Courthouse in Portland. On the morning of 10/13/11, police moved in and cleared the protesters from the city streets. Protesters had closed Main St.; however, after 8 uneventful arrests, the street was open again. The Mayor said that protesters would still be able to remain in the encampment. There are approximately 1500 protesters that have set up camp in the city park across the street from the Federal Courthouse.

### Protests and Demonstrations

Portland, OR- Occupy Portland continues to protest adjacent to the Federal Courthouse in Portland. There have been no issues with the demonstration as far as civil disobedience or violations of law. There are approximately 1500 protesters that have set up camp in the city park across the street from the Federal Courthouse.

Portland, OR- Occupy Portland continues to protest adjacent to the Federal Courthouse in Portland. There have been no issues with the demonstration as far as civil disobedience or violations of law. There are approximately 1500 protesters that have set up camp in the city park across the street from the Federal Courthouse.