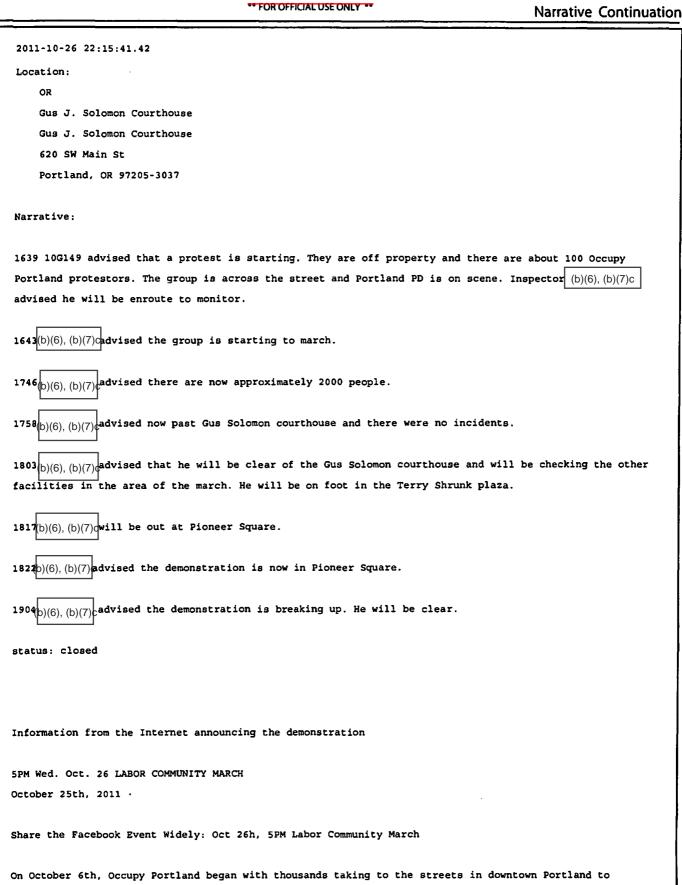

#### Protests and Demonstrations

Portland, OR- Occupy Portland continues to protest adjacent to the Federal Courthouse in Portland. On the morning of 10/13/11, police moved in and cleared the protesters from the city streets. Protesters had closed Main St.; however, after 8 uneventful arrests, the street was open again. The Mayor said that protesters would still be able to remain in the encampment. There are approximately 1500 protesters that have set up camp in the city park across the street from the Federal Courthouse.

### Protests and Demonstrations

Portland, OR- Occupy Portland continues to protest adjacent to the Federal Courthouse in Portland. There have been no issues with the demonstration as far as civil disobedience or violations of law. There are approximately 1500 protesters that have set up camp in the city park across the street from the Federal Courthouse.

Portland, OR- Occupy Portland continues to protest adjacent to the Federal Courthouse in Portland. There have been no issues with the demonstration as far as civil disobedience or violations of law. There are approximately 1500 protesters that have set up camp in the city park across the street from the Federal Courthouse.