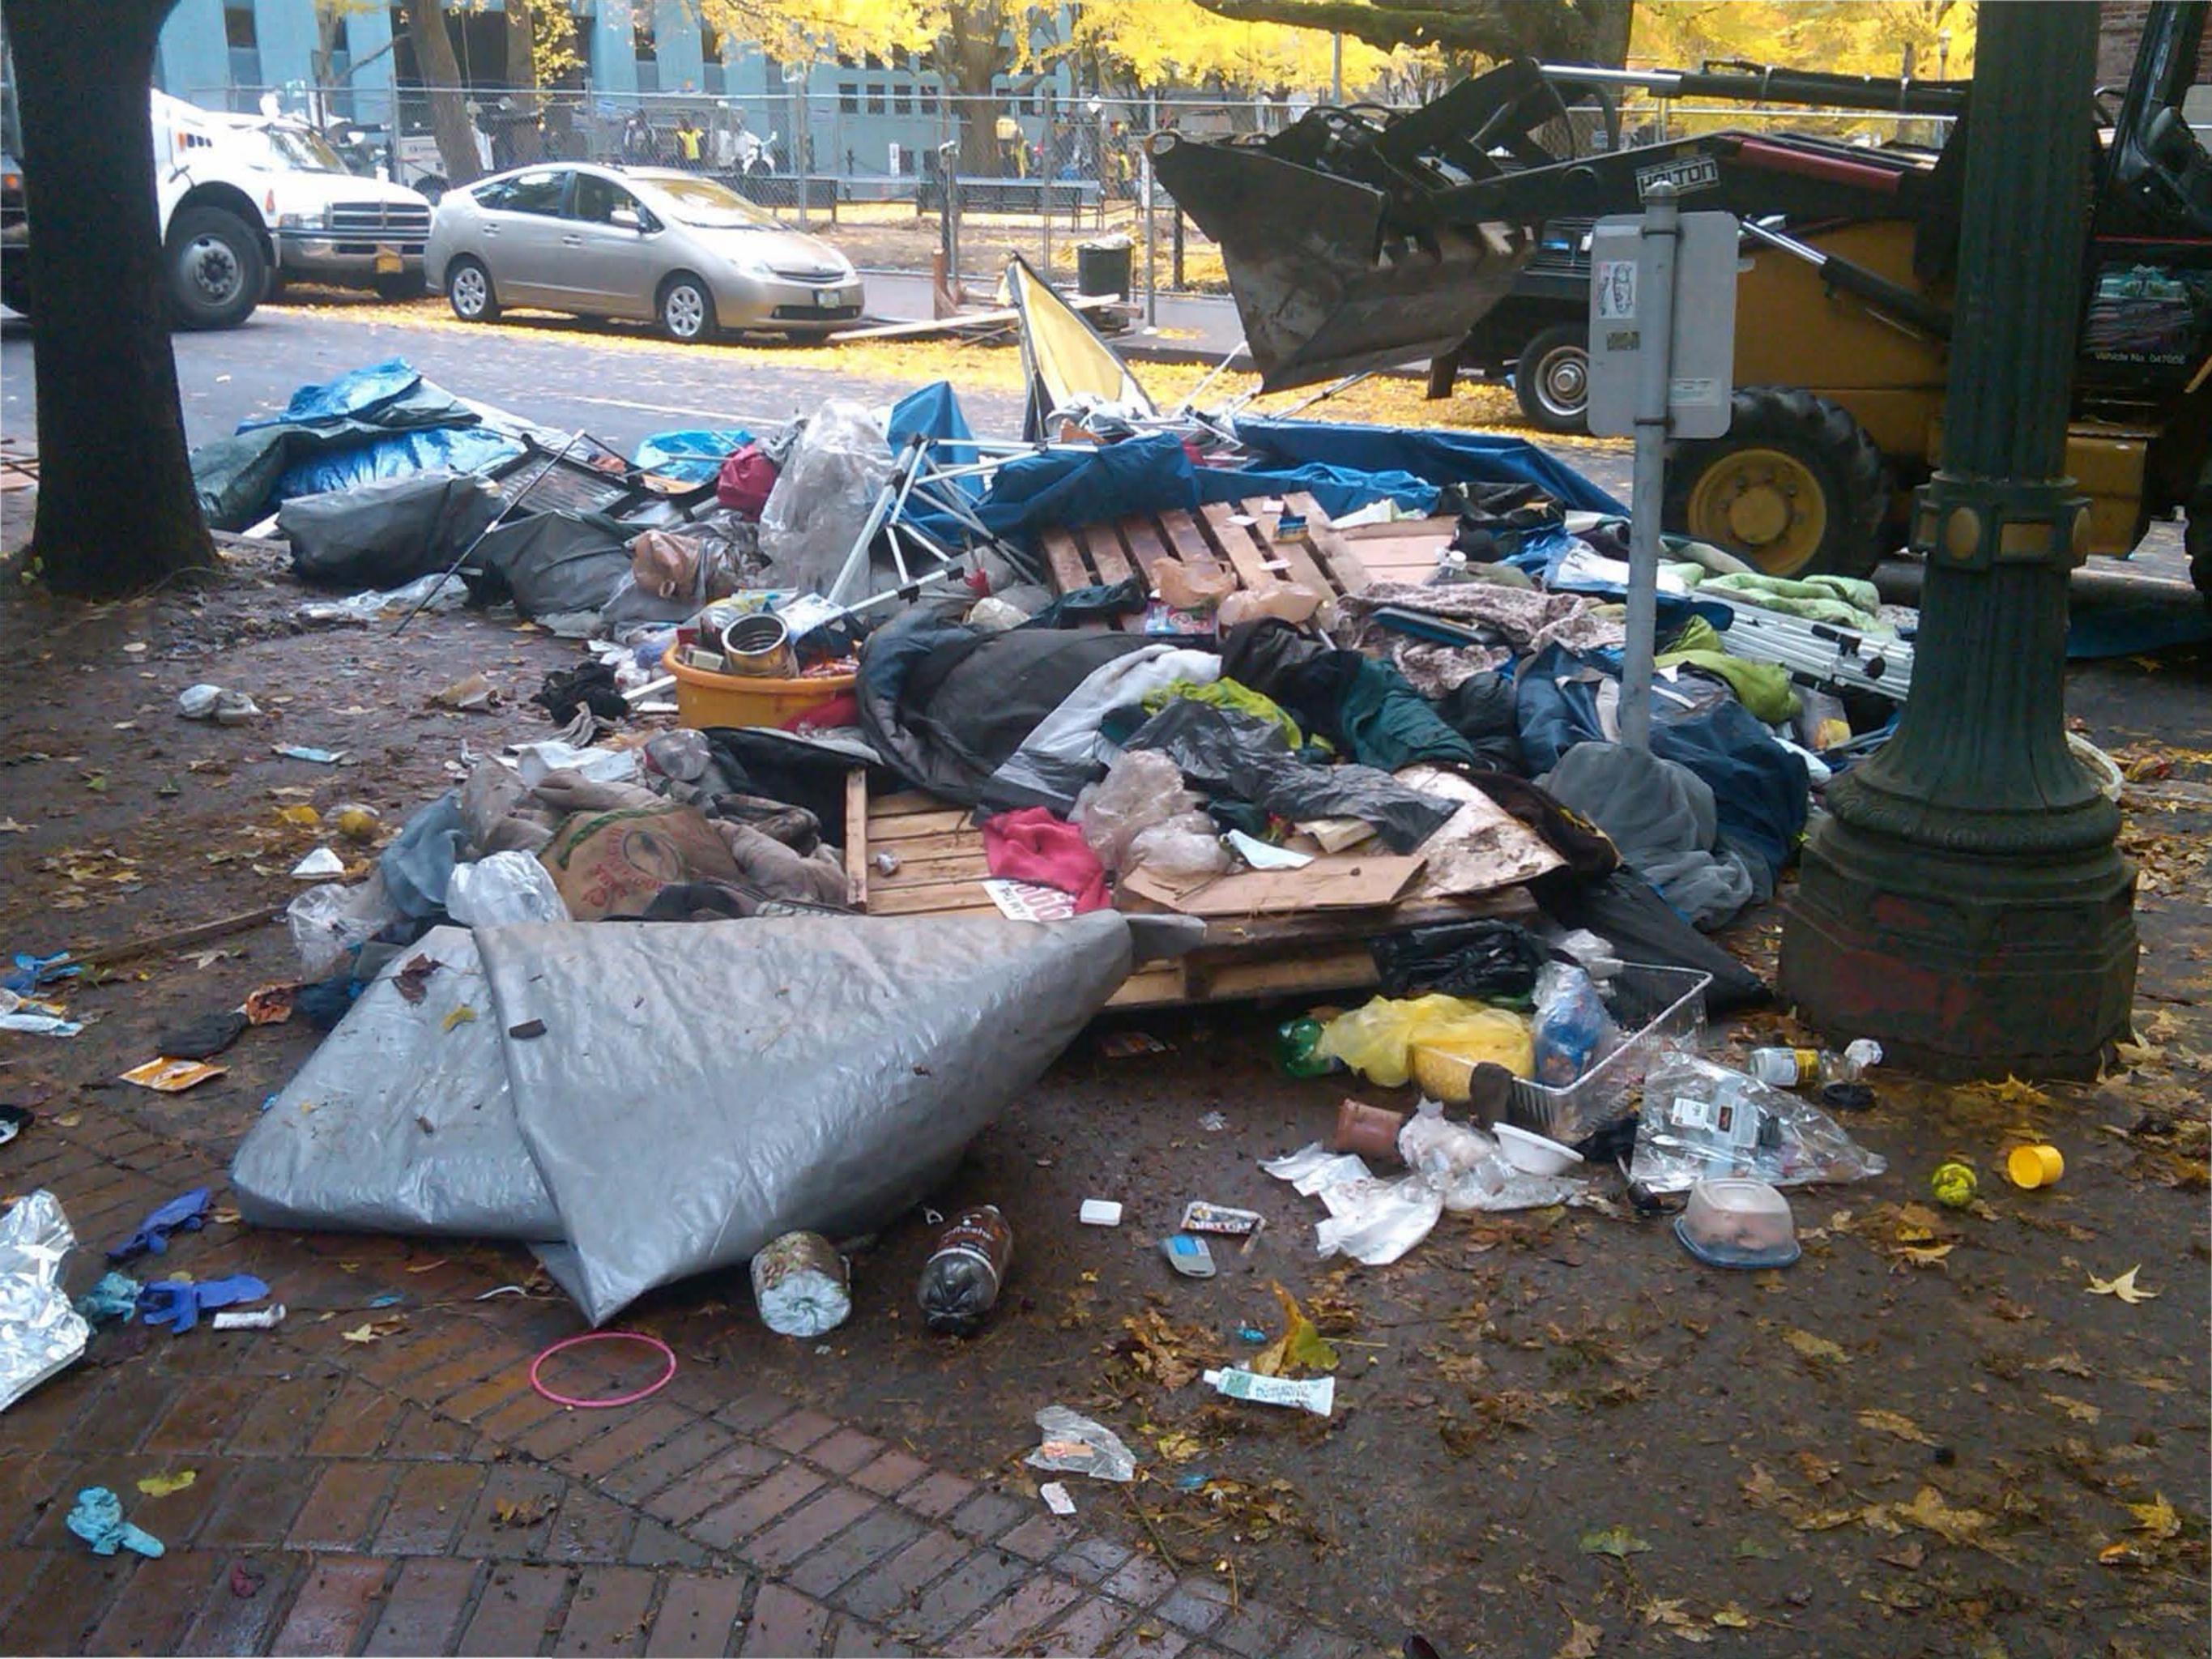

#### Protests and Demonstrations

Portland, OR- Occupy Portland continues to protest adjacent to the Federal Courthouse in Portland. On the morning of 10/13/11, police moved in and cleared the protesters from the city streets. Protesters had closed Main St.; however, after 8 uneventful arrests, the street was open again. The Mayor said that protesters would still be able to remain in the encampment. There are approximately 1500 protesters that have set up camp in the city park across the street from the Federal Courthouse.

### Protests and Demonstrations

Portland, OR- Occupy Portland continues to protest adjacent to the Federal Courthouse in Portland. There have been no issues with the demonstration as far as civil disobedience or violations of law. There are approximately 1500 protesters that have set up camp in the city park across the street from the Federal Courthouse.

Portland, OR- Occupy Portland continues to protest adjacent to the Federal Courthouse in Portland. There have been no issues with the demonstration as far as civil disobedience or violations of law. There are approximately 1500 protesters that have set up camp in the city park across the street from the Federal Courthouse.