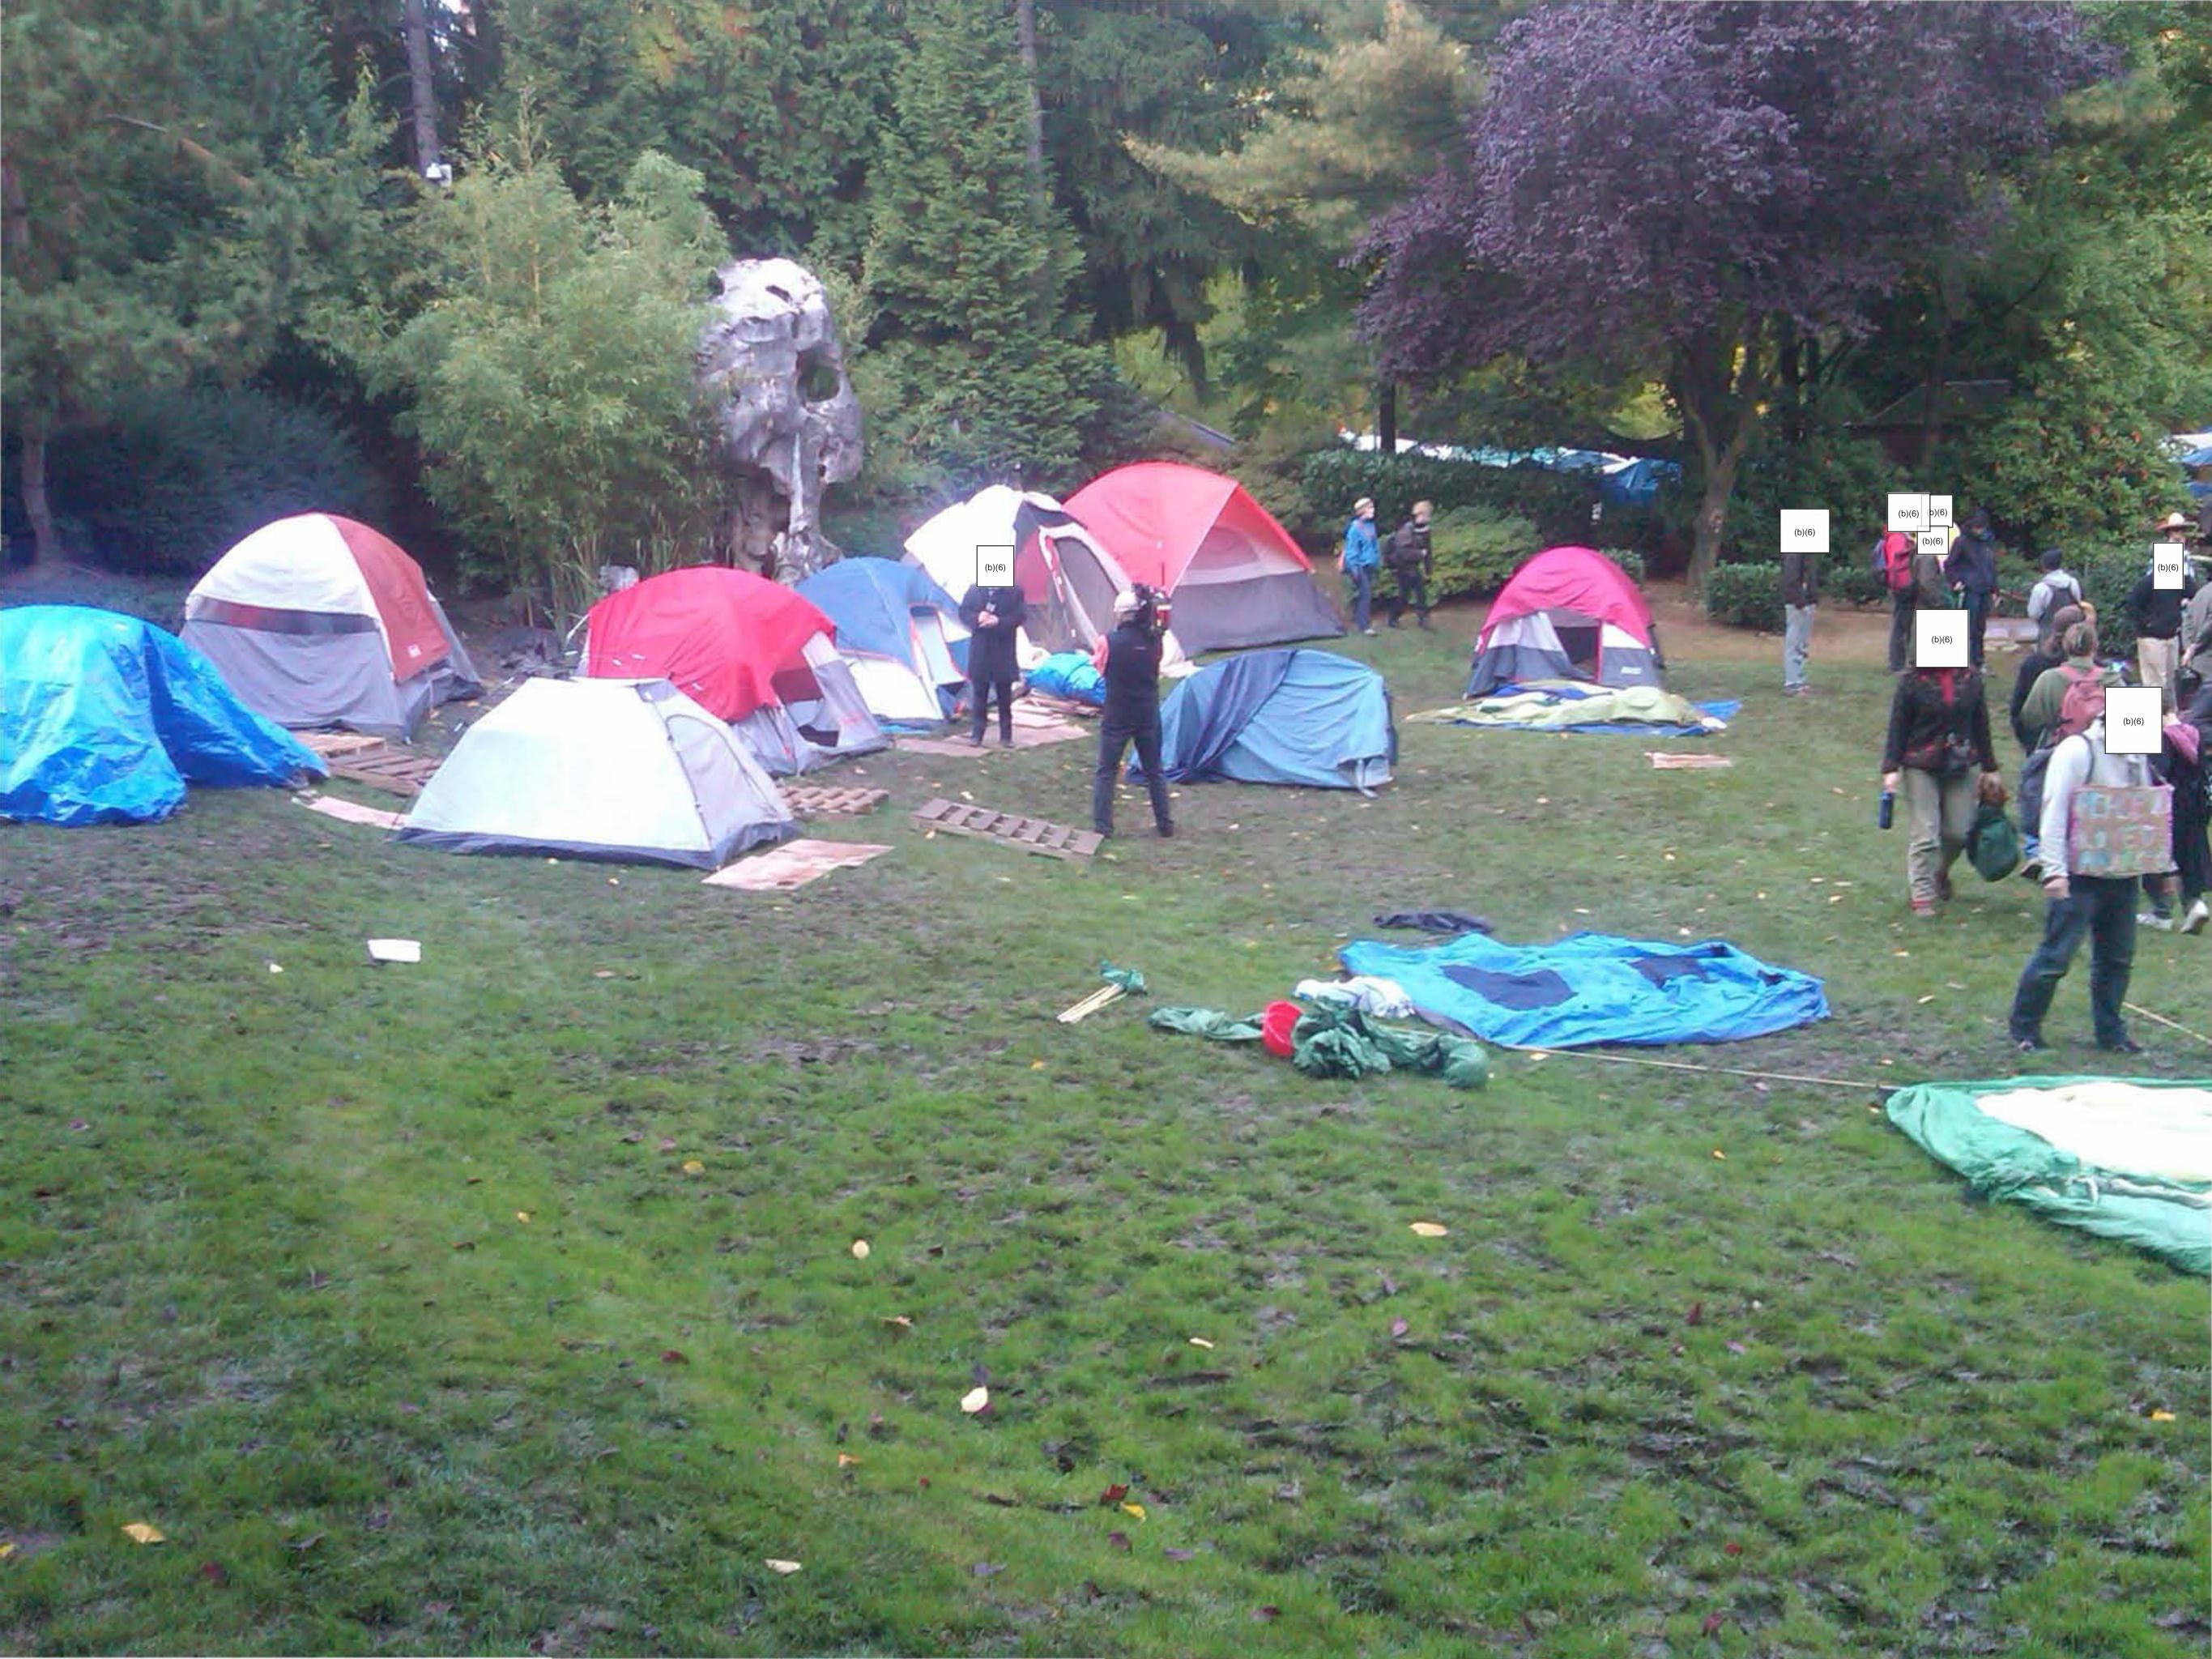

#### Protests and Demonstrations

Portland, OR- Occupy Portland continues to protest adjacent to the Federal Courthouse in Portland. On the morning of 10/13/11, police moved in and cleared the protesters from the city streets. Protesters had closed Main St.; however, after 8 uneventful arrests, the street was open again. The Mayor said that protesters would still be able to remain in the encampment. There are approximately 1500 protesters that have set up camp in the city park across the street from the Federal Courthouse.

### Protests and Demonstrations

Portland, OR- Occupy Portland continues to protest adjacent to the Federal Courthouse in Portland. There have been no issues with the demonstration as far as civil disobedience or violations of law. There are approximately 1500 protesters that have set up camp in the city park across the street from the Federal Courthouse.

Portland, OR- Occupy Portland continues to protest adjacent to the Federal Courthouse in Portland. There have been no issues with the demonstration as far as civil disobedience or violations of law. There are approximately 1500 protesters that have set up camp in the city park across the street from the Federal Courthouse.