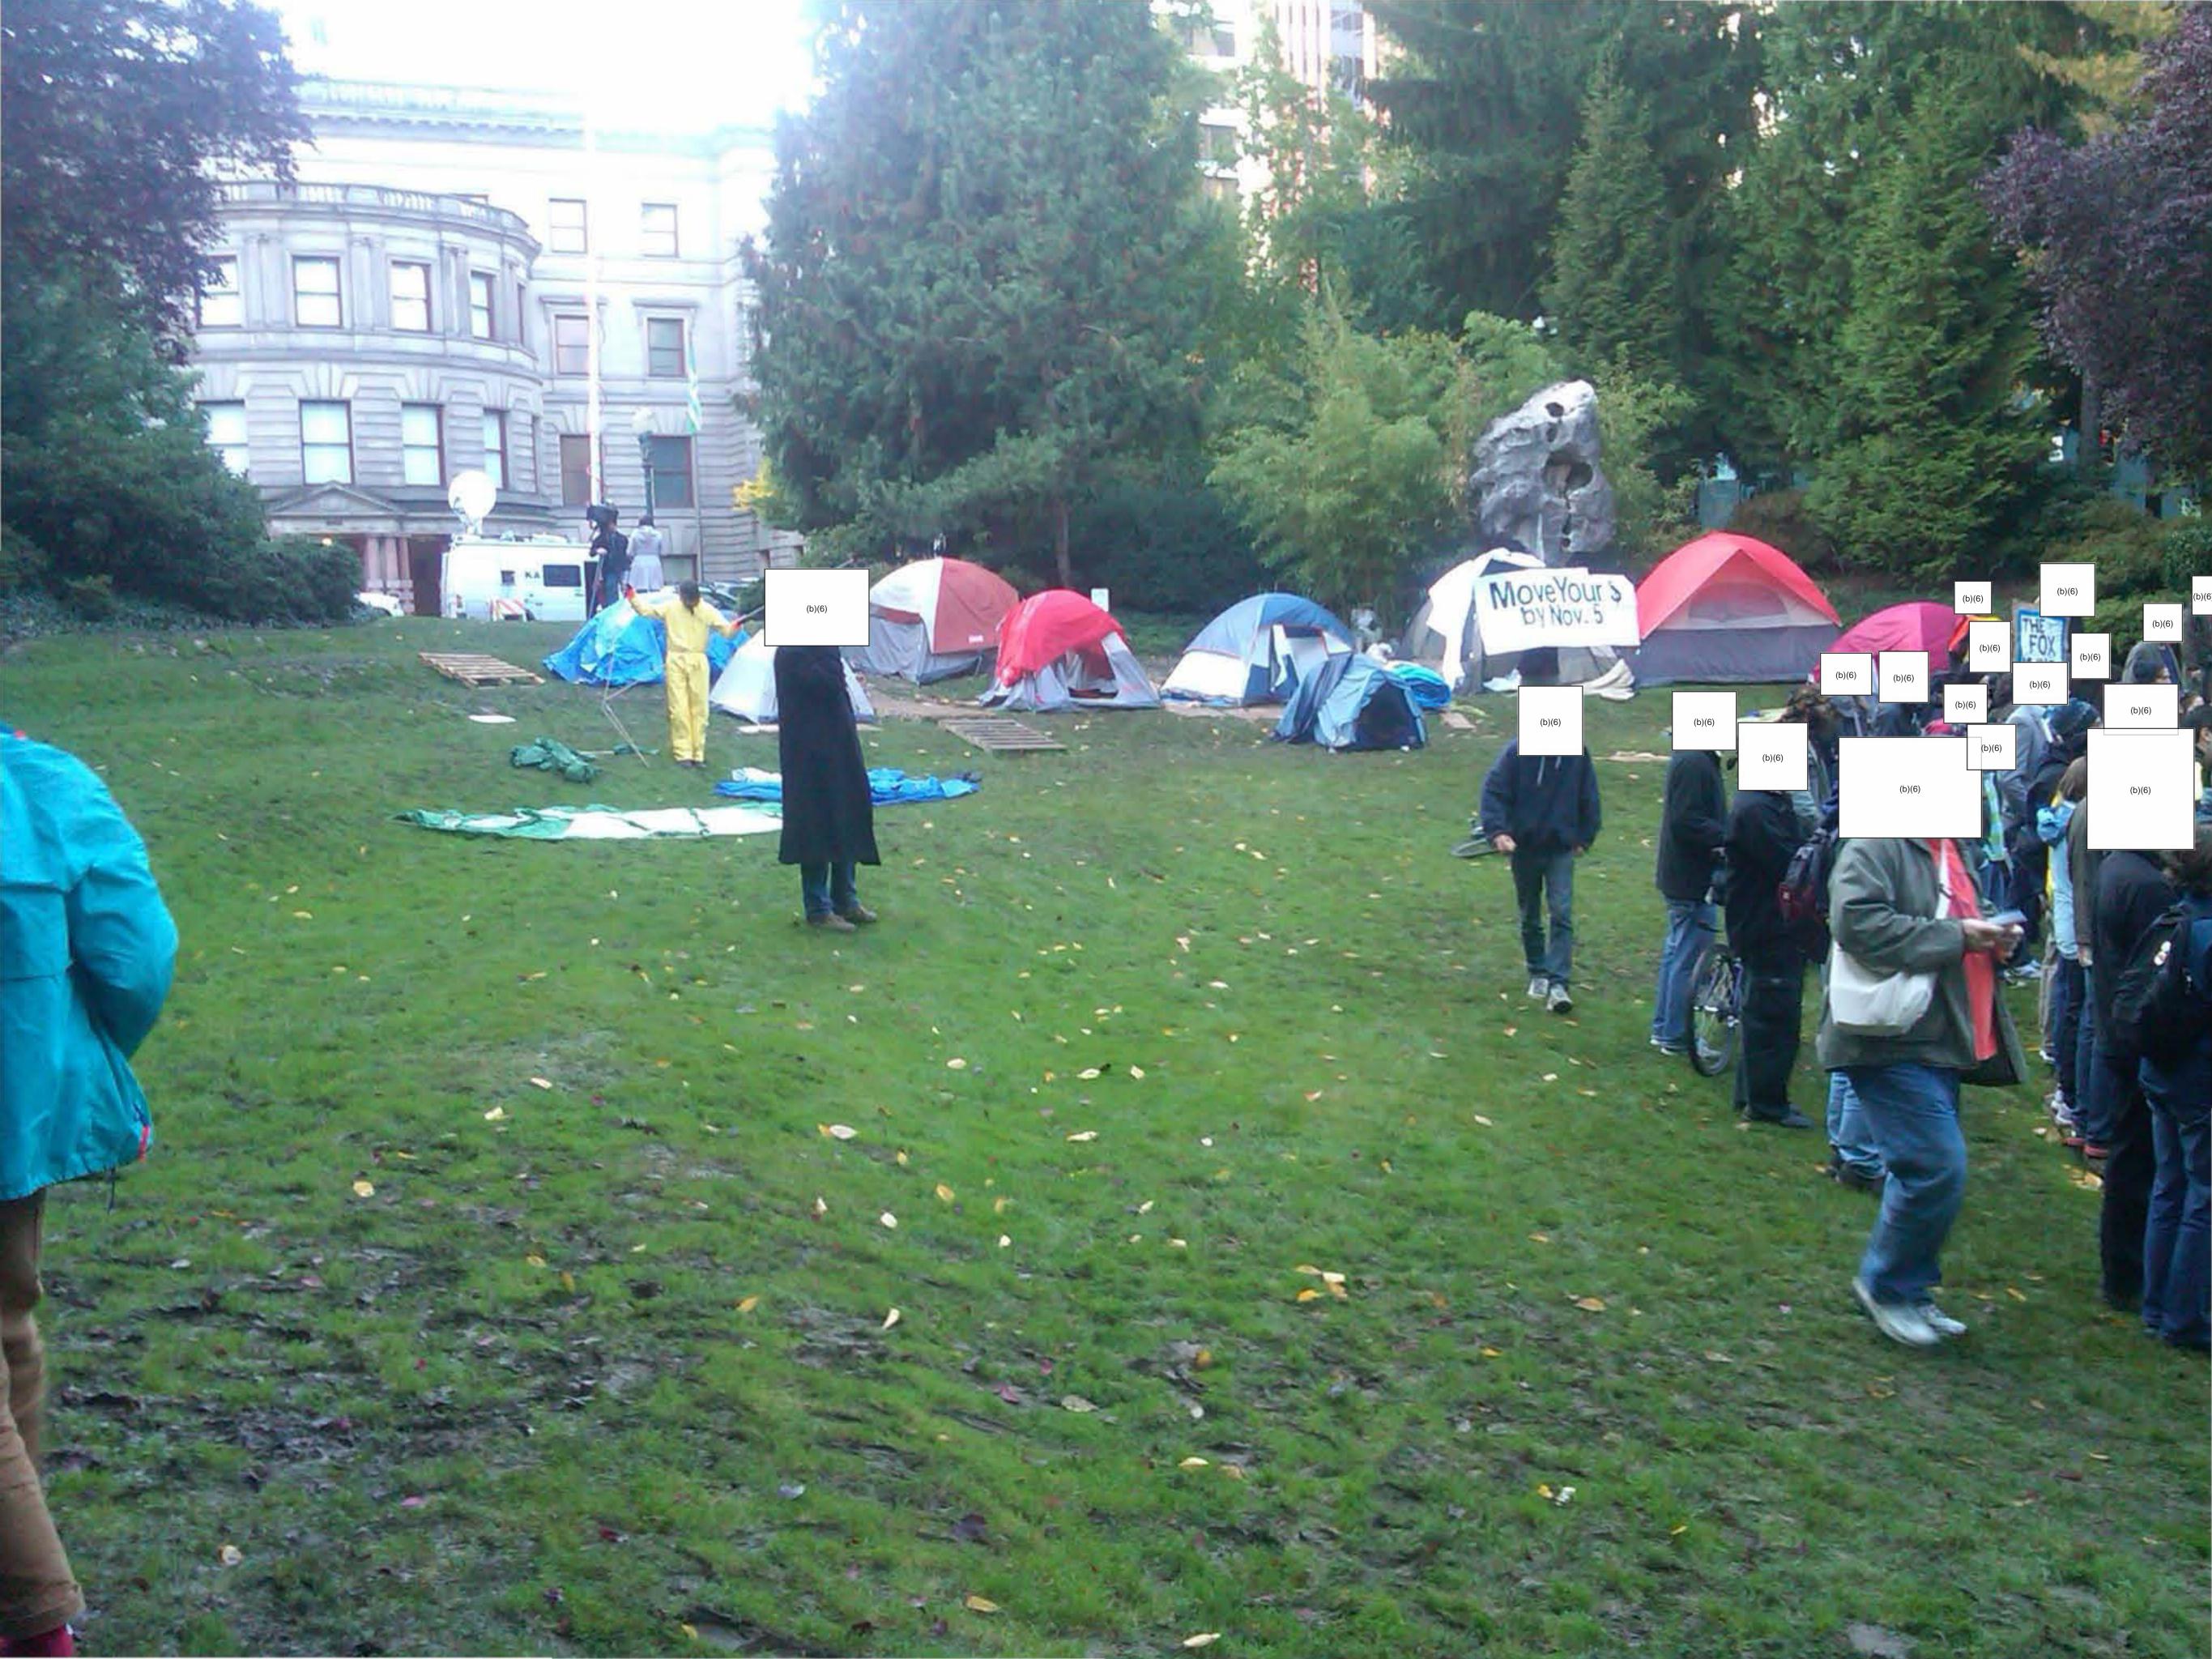

#### Protests and Demonstrations

Portland, OR- Occupy Portland continues to protest adjacent to the Federal Courthouse in Portland. On the morning of 10/13/11, police moved in and cleared the protesters from the city streets. Protesters had closed Main St.; however, after 8 uneventful arrests, the street was open again. The Mayor said that protesters would still be able to remain in the encampment. There are approximately 1500 protesters that have set up camp in the city park across the street from the Federal Courthouse.

### Protests and Demonstrations

Portland, OR- Occupy Portland continues to protest adjacent to the Federal Courthouse in Portland. There have been no issues with the demonstration as far as civil disobedience or violations of law. There are approximately 1500 protesters that have set up camp in the city park across the street from the Federal Courthouse.

Portland, OR- Occupy Portland continues to protest adjacent to the Federal Courthouse in Portland. There have been no issues with the demonstration as far as civil disobedience or violations of law. There are approximately 1500 protesters that have set up camp in the city park across the street from the Federal Courthouse.