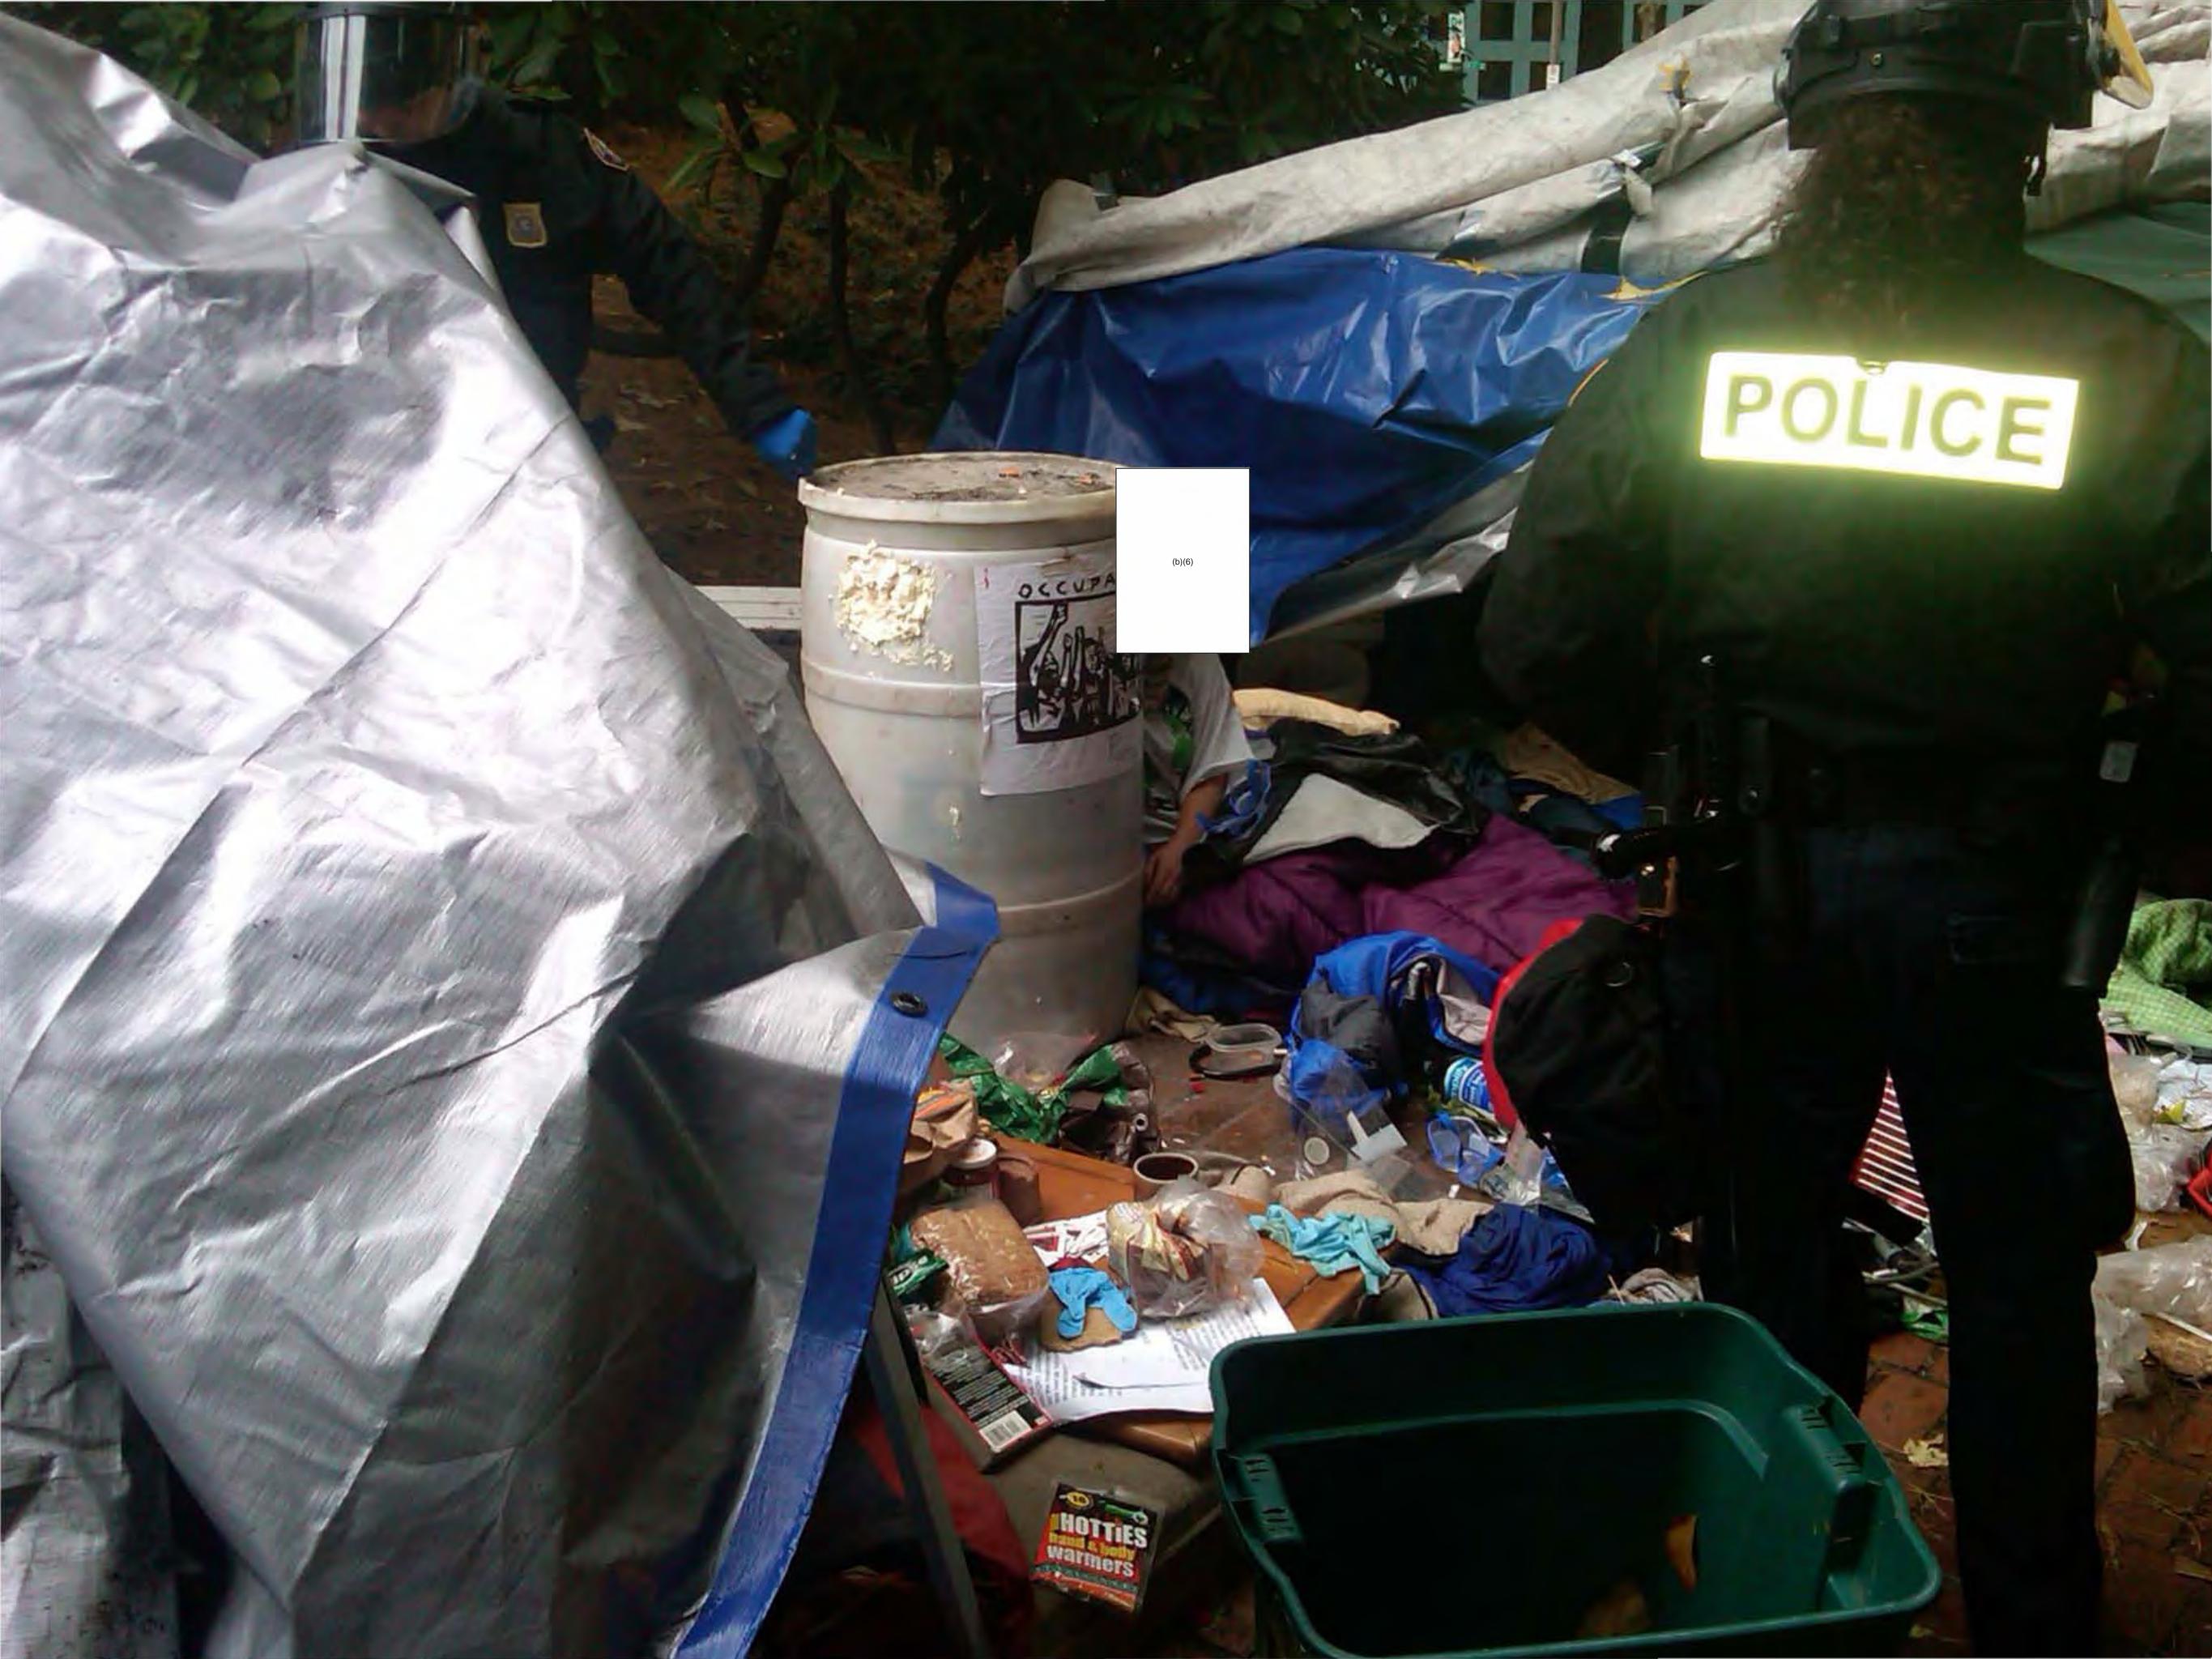

#### Protests and Demonstrations

Portland, OR- Occupy Portland continues to protest adjacent to the Federal Courthouse in Portland. On the morning of 10/13/11, police moved in and cleared the protesters from the city streets. Protesters had closed Main St.; however, after 8 uneventful arrests, the street was open again. The Mayor said that protesters would still be able to remain in the encampment. There are approximately 1500 protesters that have set up camp in the city park across the street from the Federal Courthouse.