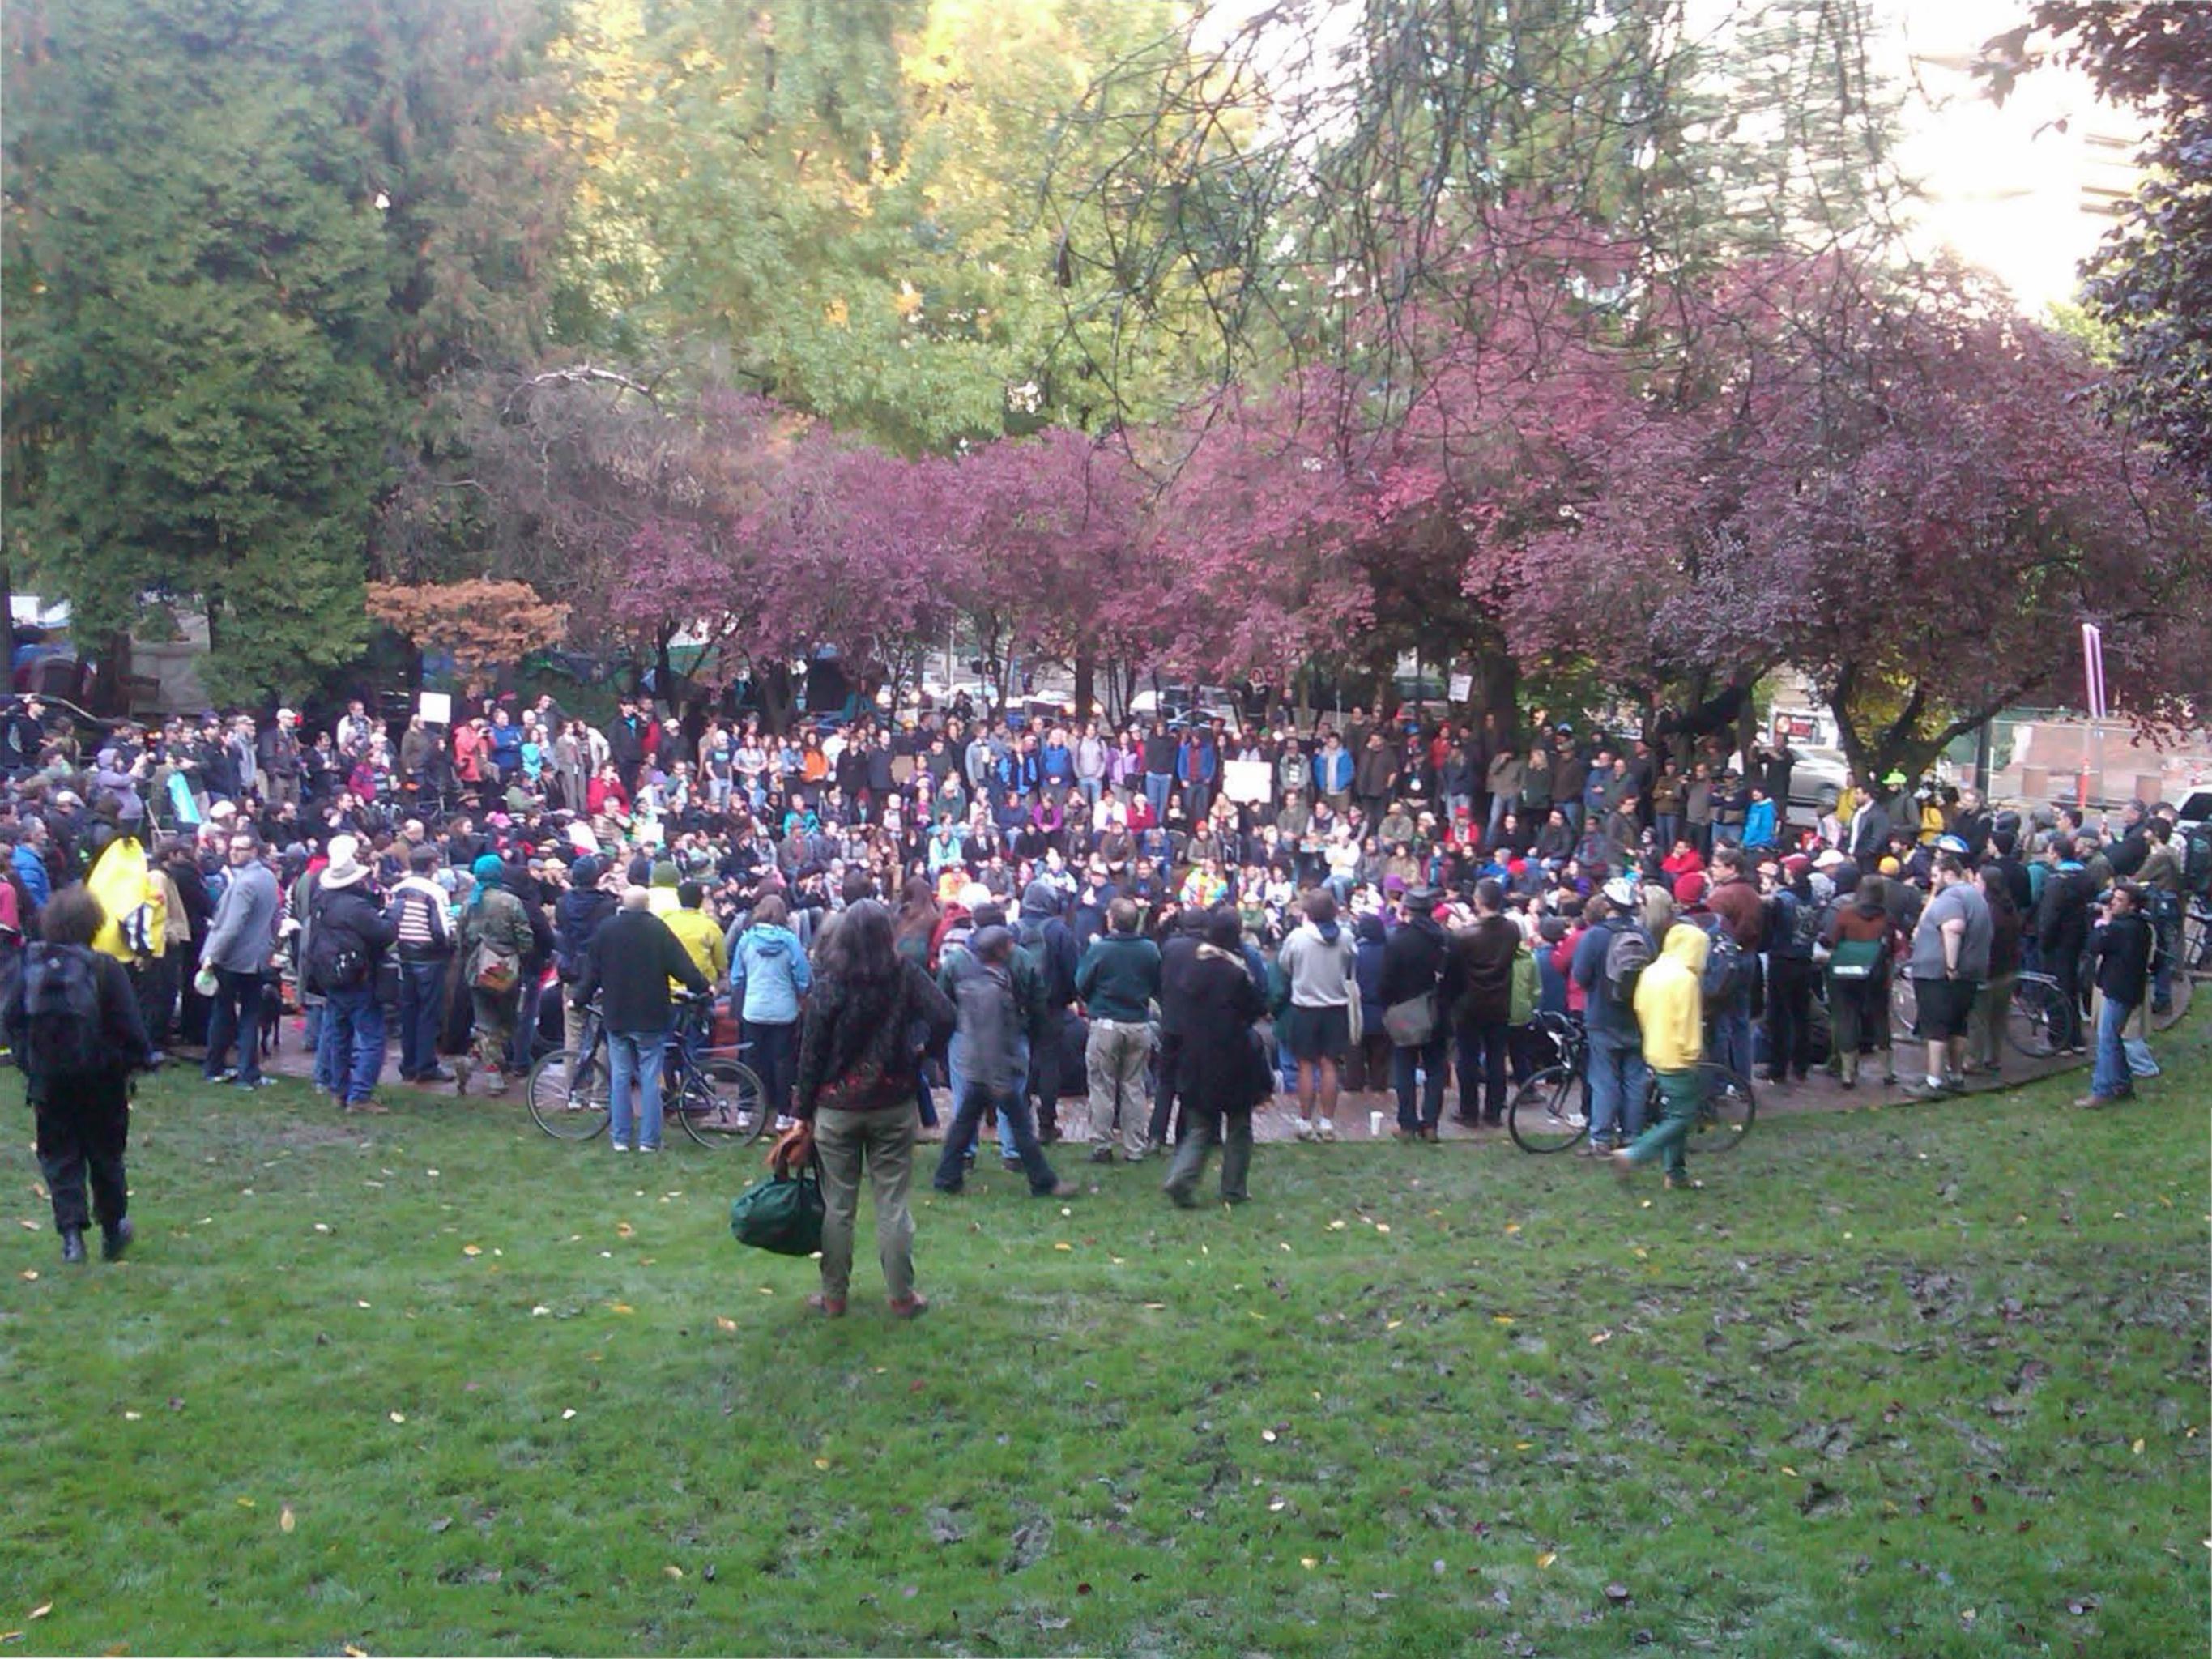

#### Protests and Demonstrations

Portland, OR- Occupy Portland continues to protest adjacent to the Federal Courthouse in Portland. On the morning of 10/13/11, police moved in and cleared the protesters from the city streets. Protesters had closed Main St.; however, after 8 uneventful arrests, the street was open again. The Mayor said that protesters would still be able to remain in the encampment. There are approximately 1500 protesters that have set up camp in the city park across the street from the Federal Courthouse.

### Protests and Demonstrations

Portland, OR- Occupy Portland continues to protest adjacent to the Federal Courthouse in Portland. There have been no issues with the demonstration as far as civil disobedience or violations of law. There are approximately 1500 protesters that have set up camp in the city park across the street from the Federal Courthouse.

Portland, OR- Occupy Portland continues to protest adjacent to the Federal Courthouse in Portland. There have been no issues with the demonstration as far as civil disobedience or violations of law. There are approximately 1500 protesters that have set up camp in the city park across the street from the Federal Courthouse.