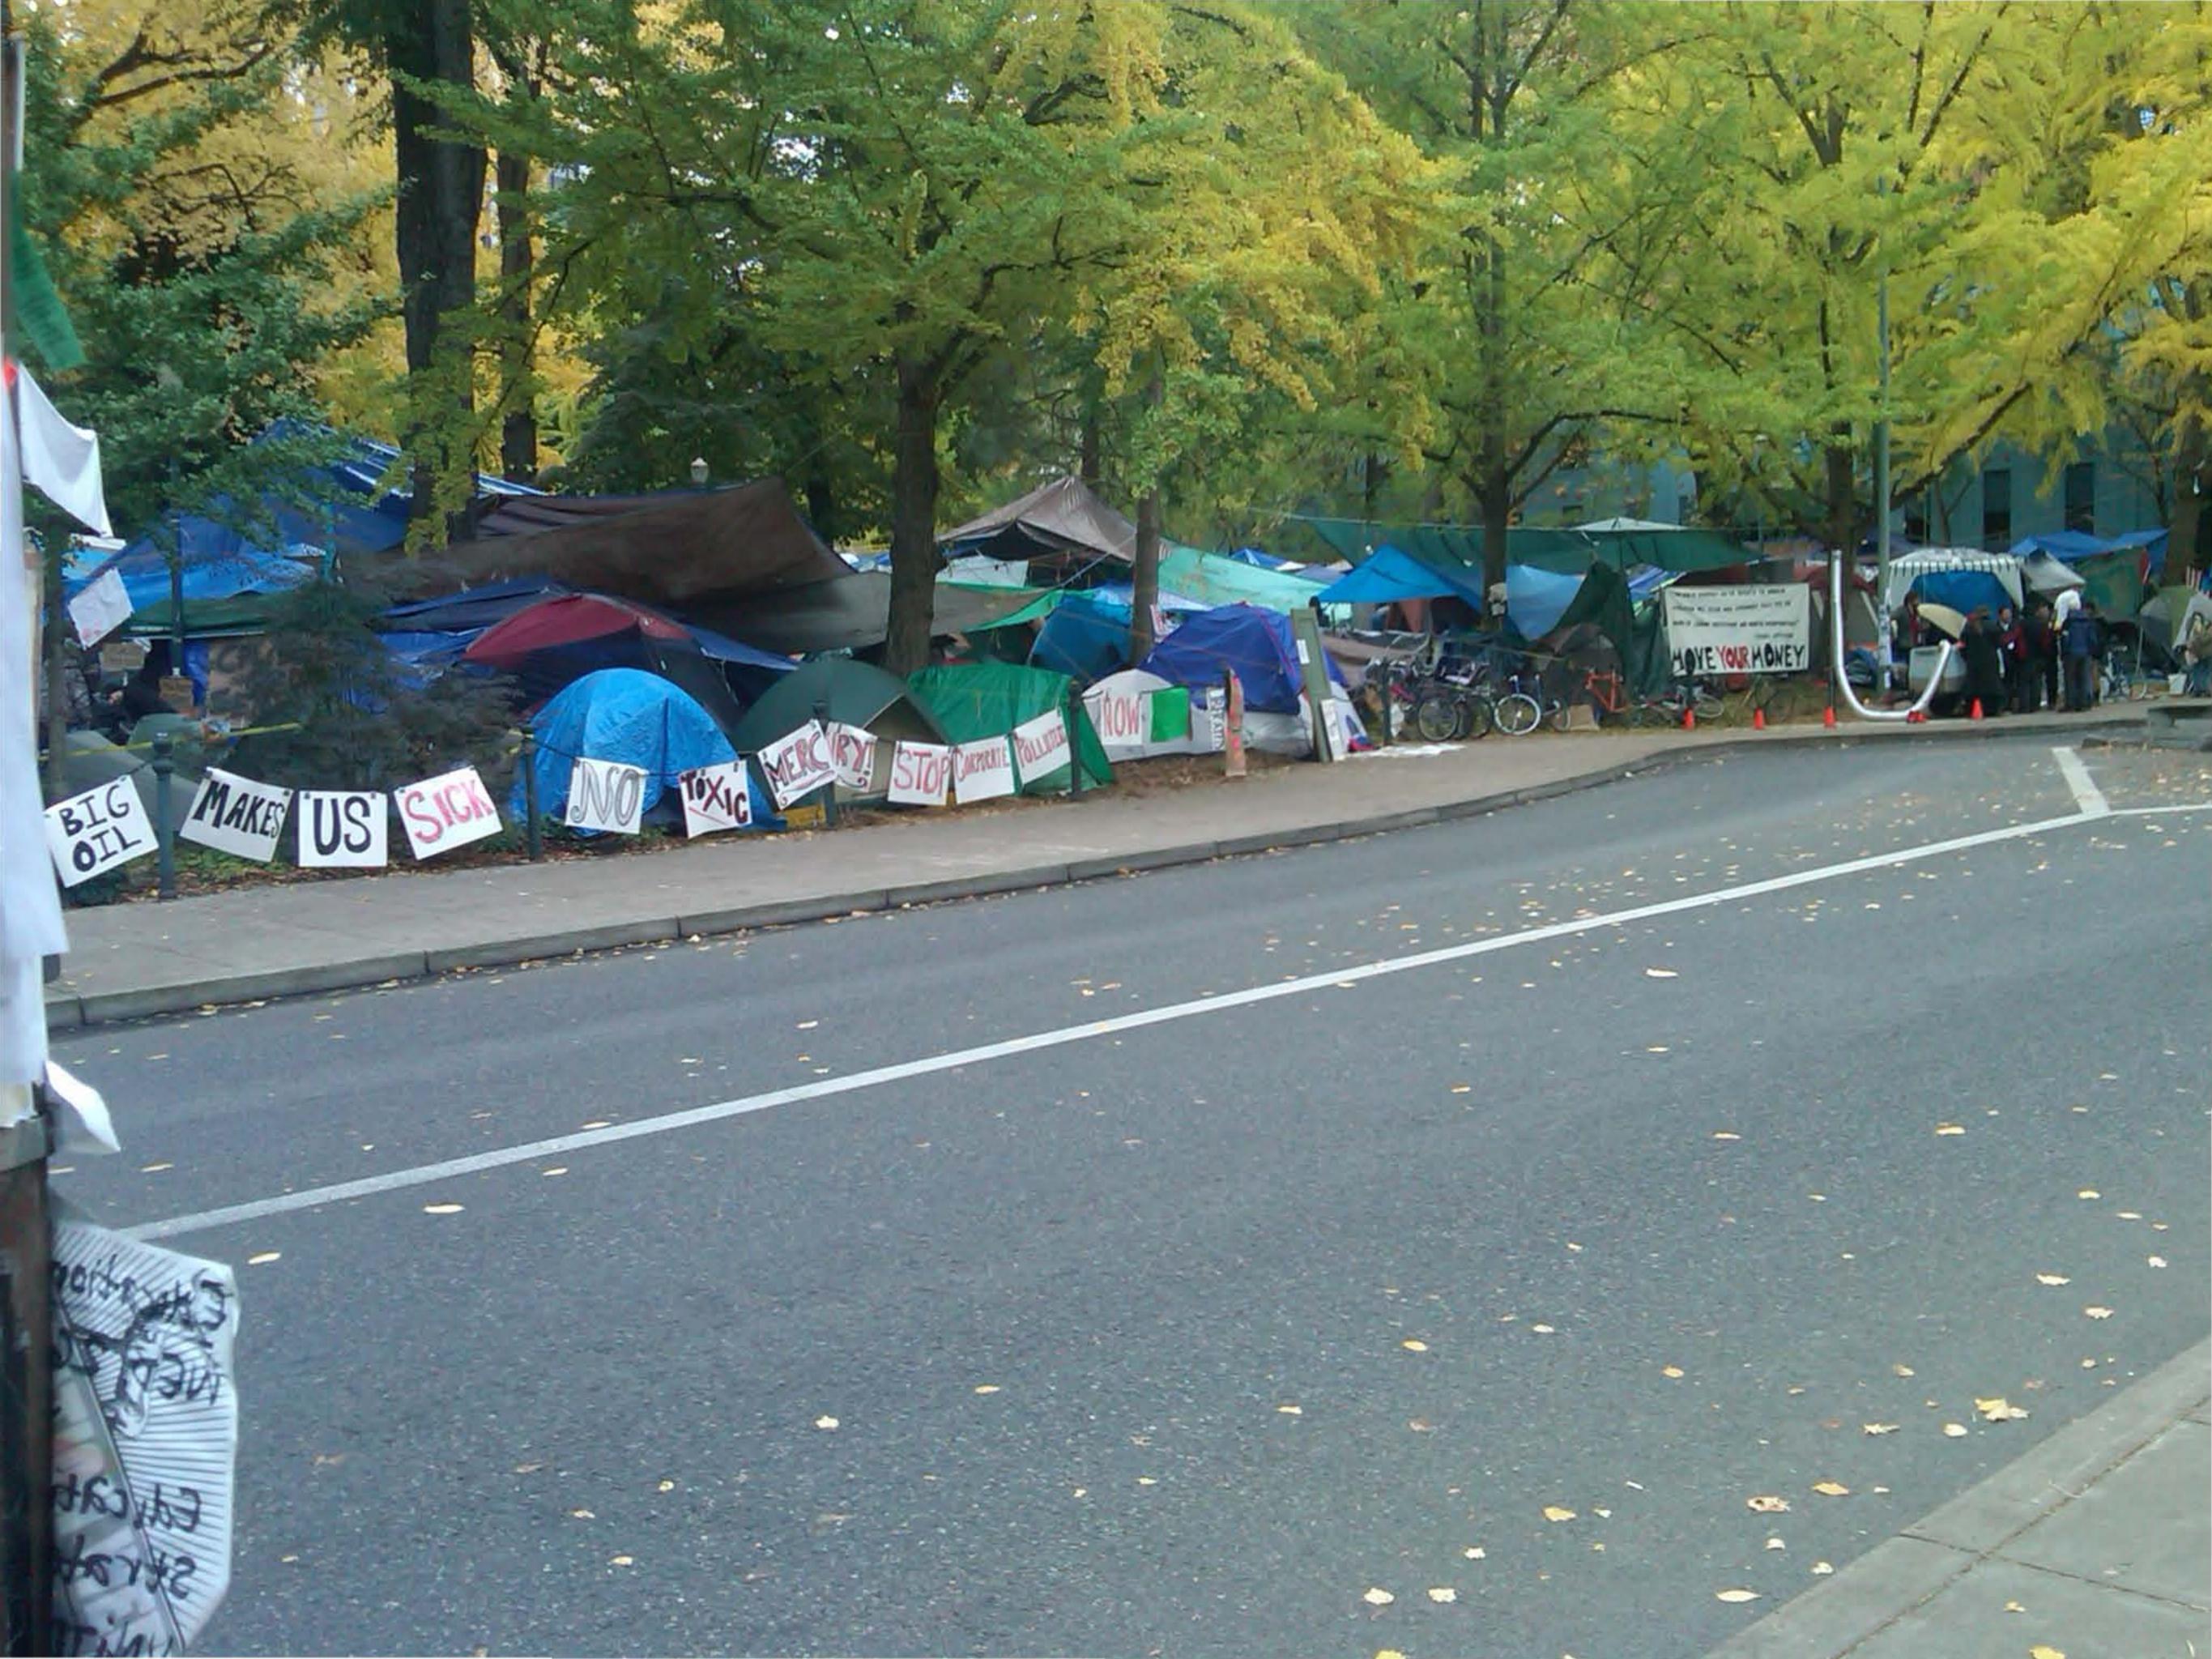

#### Protests and Demonstrations

Portland, OR- Occupy Portland continues to protest adjacent to the Federal Courthouse in Portland. On the morning of 10/13/11, police moved in and cleared the protesters from the city streets. Protesters had closed Main St.; however, after 8 uneventful arrests, the street was open again. The Mayor said that protesters would still be able to remain in the encampment. There are approximately 1500 protesters that have set up camp in the city park across the street from the Federal Courthouse.

### Protests and Demonstrations

Portland, OR- Occupy Portland continues to protest adjacent to the Federal Courthouse in Portland. There have been no issues with the demonstration as far as civil disobedience or violations of law. There are approximately 1500 protesters that have set up camp in the city park across the street from the Federal Courthouse.

Portland, OR- Occupy Portland continues to protest adjacent to the Federal Courthouse in Portland. There have been no issues with the demonstration as far as civil disobedience or violations of law. There are approximately 1500 protesters that have set up camp in the city park across the street from the Federal Courthouse.