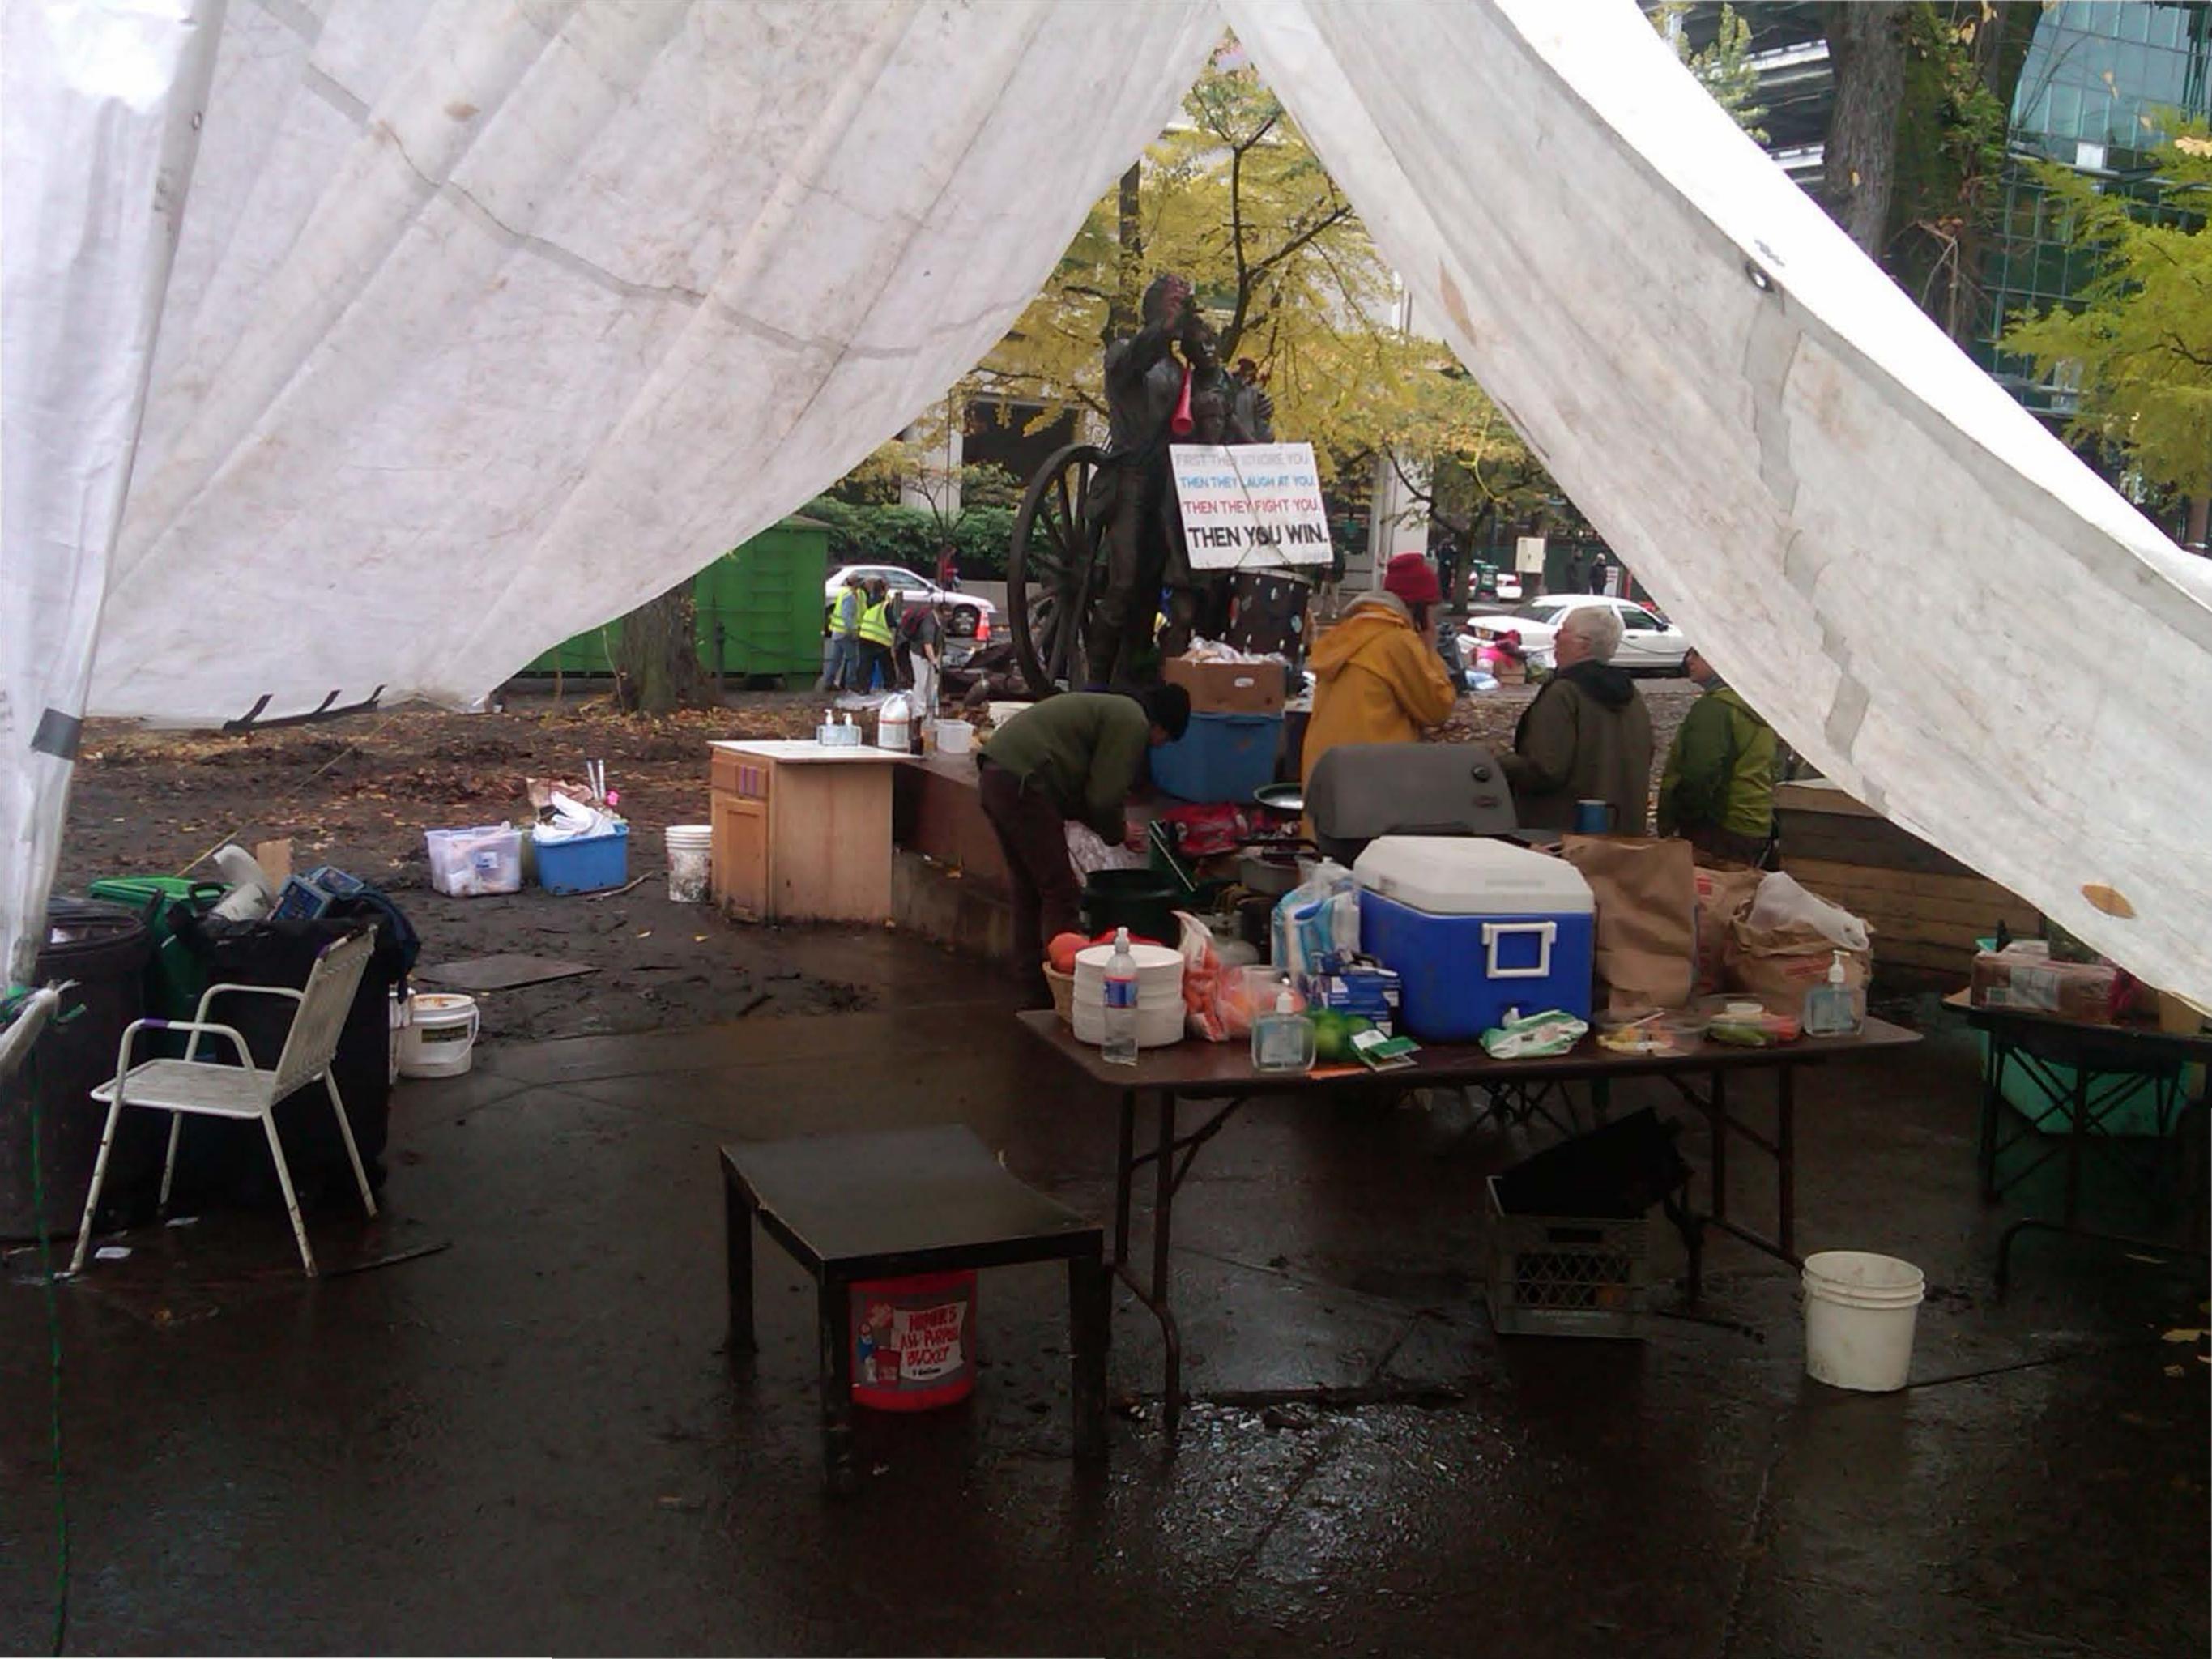

#### Protests and Demonstrations

**D11012155**: The group, Occupy Wall Street, participated in a march through the streets of Portland. The group passed by several Federal properties and stopped on Federal property at Pioneer Courthouse Square. There were a total of approximately 2000 protesters. Media was on site and there were no incidents to report. FPS monitored this event. Following this event, with the city's approval, several of the protesters camped over night across the street from the Federal Courthouse. The tents will be ordered to be removed at approximately 0900 on 10/7/2011 due to the city's preparation for the Portland City Marathon.